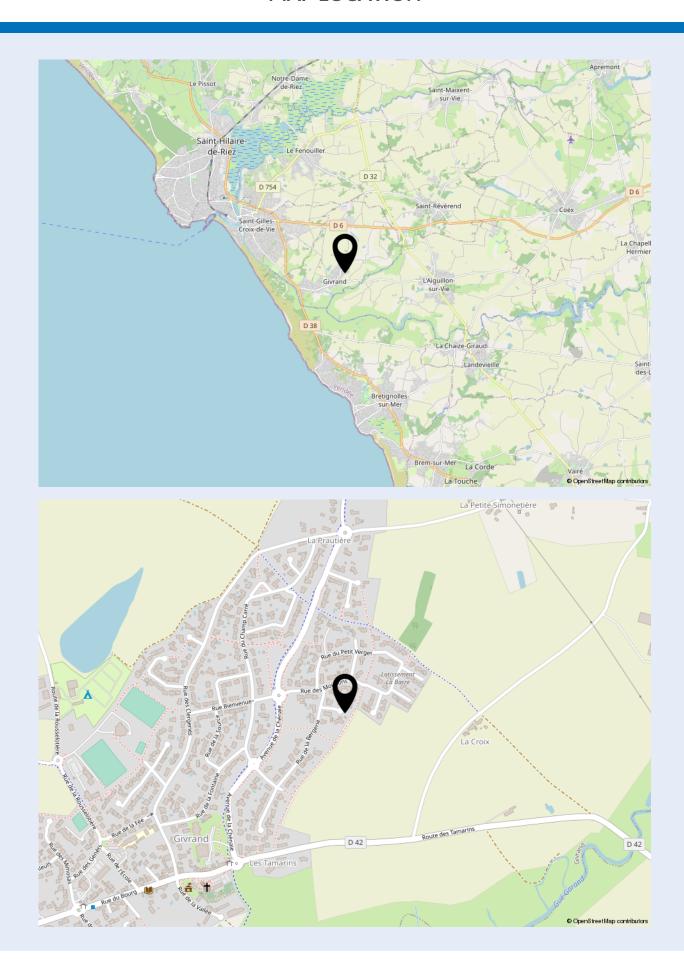

# **MAP LOCATION**

### Dop Makelaars offers: 2 Imp. de la Garenne te Givrand

Dop Real Estate offers: a property, 2 Imp. de la Garenne at Givrand. Givrand is located in the loire valley, in the Vendée department. It is 40 kilometres from La Rochesur-Yon, near Sainte- Croix-de Vie. Givrand is a quiet town, nowadays known for its laid-back lifestyle that attracts many tourists.

The property is located on the outskirts of the village of Givrand but within minutes you are in the beautiful town of Saint-Gilles-Croix-de-Vie. With a lively promenade, large marinas and most diverse restaurants, shops and catering establishments, this is the ultimate holiday destination. Moreover, this area is alive all year round so there is always something to do for everyone. The beautiful golf course 'Fontenelles' is a very well-kept and challenging 23-hole course and is located nearby. Nantes International Airport is 55 minutes' drive from the house. From the house, you can be at the bakery and supermarket within minutes.