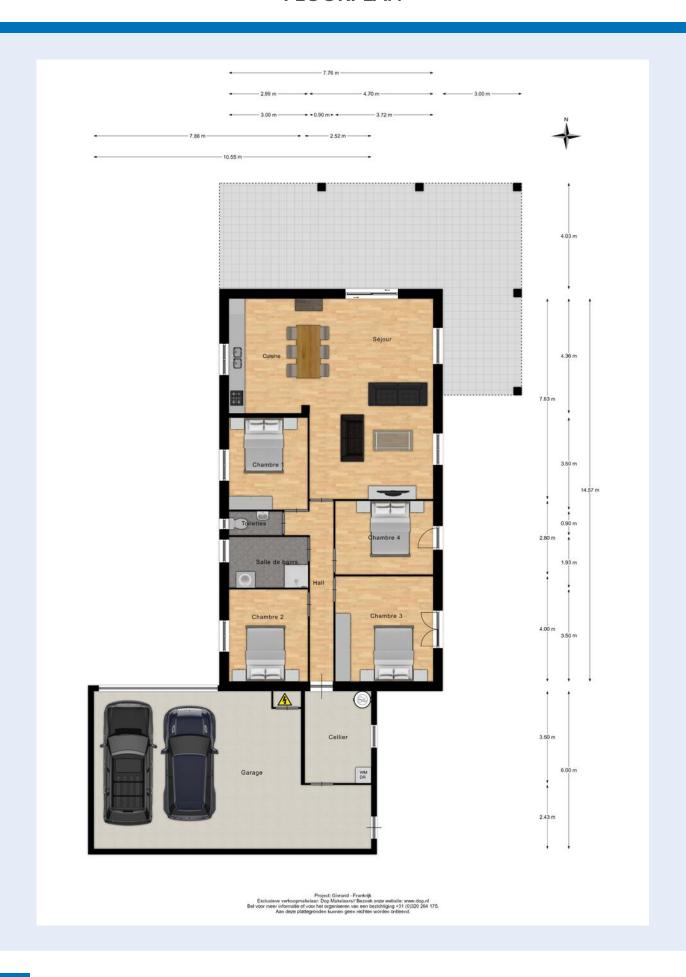

# **FLOORPLAN**

The house has 4 spacious bedrooms, each with a French door to the garden. The dining area offers access to the covered terrace through sliding doors. The open kitchen is equipped with, among other things, a fridge-freezer, a microwave, a coffee maker, an electric hob (with extractor hood), an oven and a dishwasher. The fully tiled bathroom is fitted with a shower and single washbasin. The generous utility room is with set-up for boiler, washing machine, dryer giving access to the spacious garage with enough space for 2 cars.

All rooms of the property are on the ground floor.

The generous terrace is partially covered with attractive wooden panelling in the ceiling and offers you an ideal location to enjoy the garden. Together with the favourable sun position, you can unwind here.