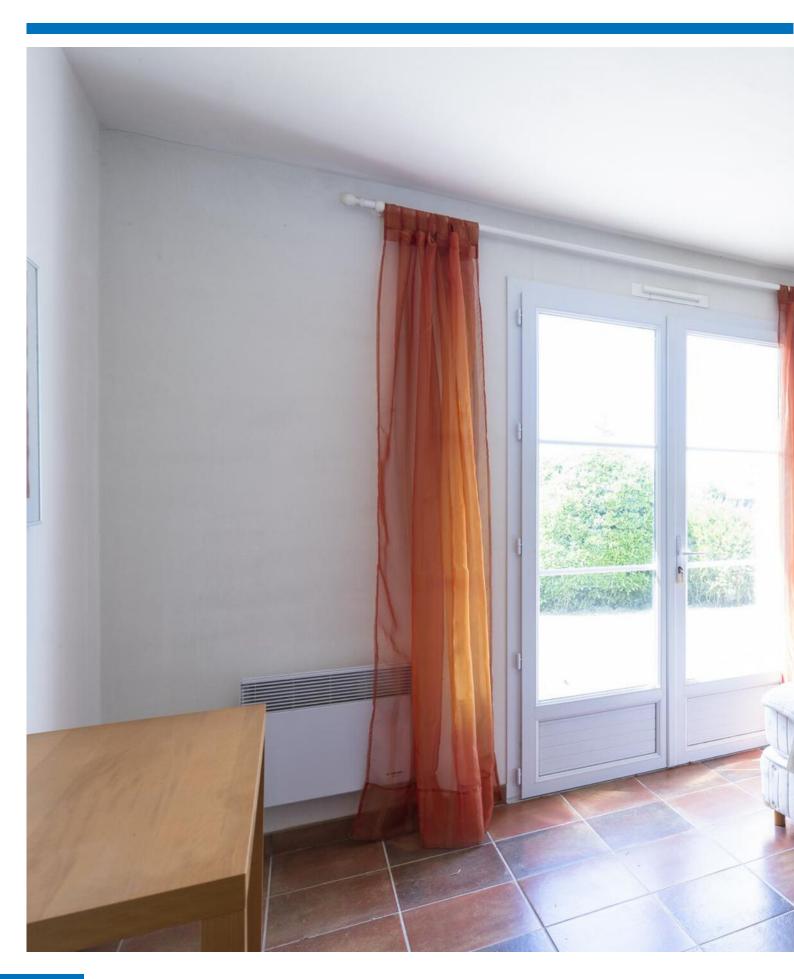

The house has 4 spacious bedrooms, each with a French door to the garden. The dining area offers access to the covered terrace through sliding doors. The open kitchen is equipped with, among other things, a fridge-freezer, a microwave, a coffee maker, an electric hob (with extractor hood), an oven and a dishwasher. The fully tiled bathroom is fitted with a shower and single washbasin. The generous utility room is with set-up for boiler, washing machine, dryer giving access to the spacious garage with enough space for 2 cars.

All rooms of the property are on the ground floor.

The generous terrace is partially covered with attractive wooden panelling in the ceiling and offers you an ideal location to enjoy the garden. Together with the favourable sun position, you can unwind here.