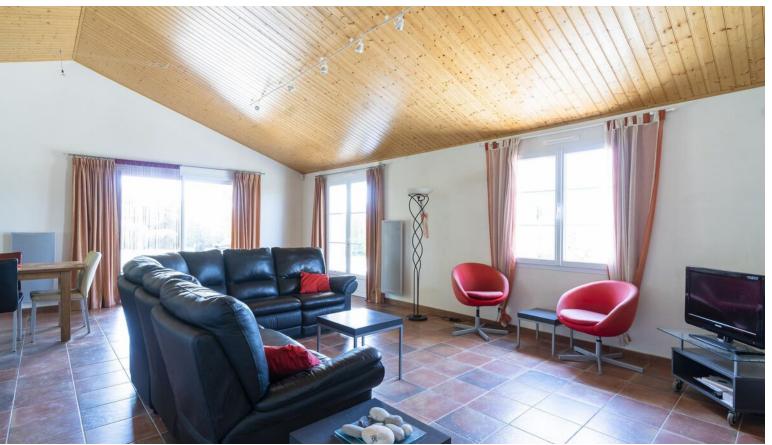

The house has 4 spacious bedrooms, each with a French door to the garden. The dining area offers access to the covered terrace through sliding doors. The open kitchen is equipped with, among other things, a fridge-freezer, a microwave, a coffee maker, an electric hob (with extractor hood), an oven and a dishwasher. The fully tiled bathroom is fitted with a shower and single washbasin. The generous utility room is with set-up for boiler, washing machine, dryer giving access to the spacious garage with enough space for 2 cars.

All rooms of the property are on the ground floor.

The generous terrace is partially covered with attractive wooden panelling in the ceiling and offers you an ideal location to enjoy the garden. Together with the favourable sun position, you can unwind here.