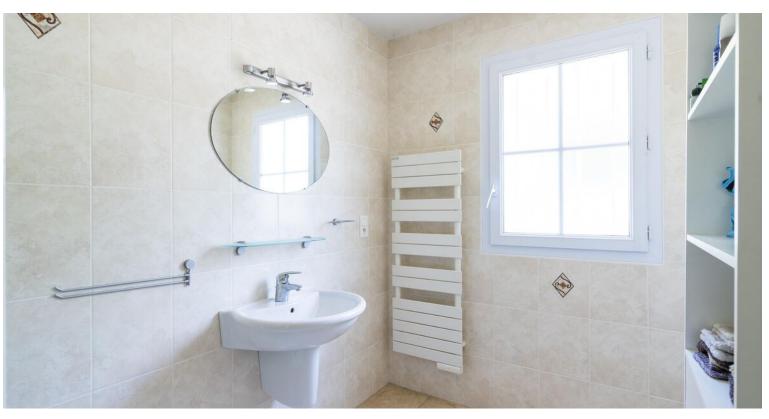

The house has 4 spacious bedrooms, each with a French door to the garden. The dining area offers access to the covered terrace through sliding doors. The open kitchen is equipped with, among other things, a fridge-freezer, a microwave, a coffee maker, an electric hob (with extractor hood), an oven and a dishwasher. The fully tiled bathroom is fitted with a shower and single washbasin. The generous utility room is with set-up for boiler, washing machine, dryer giving access to the spacious garage with enough space for 2 cars.