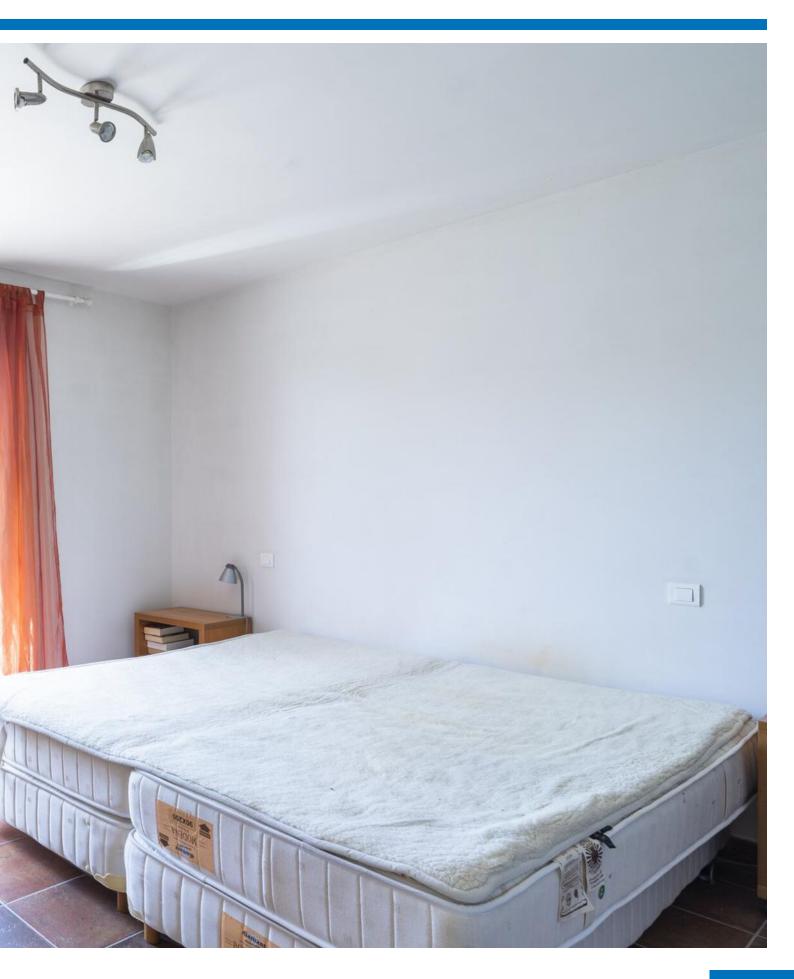

The house has 4 spacious bedrooms, each with a French door to the garden. The dining area offers access to the covered terrace through sliding doors. The open kitchen is equipped with, among other things, a fridge-freezer, a microwave, a coffee maker, an electric hob (with extractor hood), an oven and a dishwasher. The fully tiled bathroom is fitted with a shower and single washbasin. The generous utility room is with set-up for boiler, washing machine, dryer giving access to the spacious garage with enough space for 2 cars.