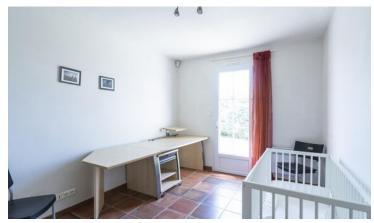

The house has 4 spacious bedrooms, each with a French door to the garden. The dining area offers access to the covered terrace through sliding doors. The open kitchen is equipped with, among other things, a fridge-freezer, a microwave, a coffee maker, an electric hob (with extractor hood), an oven and a dishwasher. The fully tiled bathroom is fitted with a shower and single washbasin. The generous utility room is with set-up for boiler, washing machine, dryer giving access to the spacious garage with enough space for 2 cars.