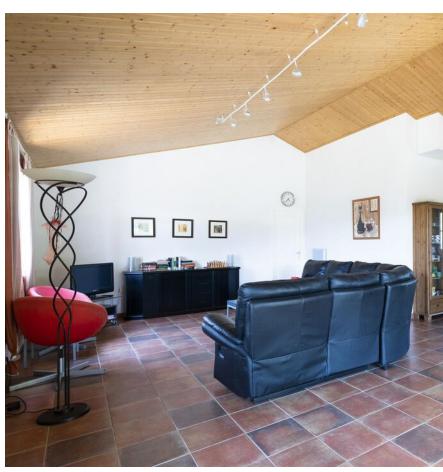

The house has 4 spacious bedrooms, each with a French door to the garden. The dining area offers access to the covered terrace through sliding doors. The open kitchen is equipped with, among other things, a fridge-freezer, a microwave, a coffee maker, an electric hob (with extractor hood), an oven and a dishwasher. The fully tiled bathroom is fitted with a shower and single washbasin. The generous utility room is with set-up for boiler, washing machine, dryer giving access to the spacious garage with enough space for 2 cars.