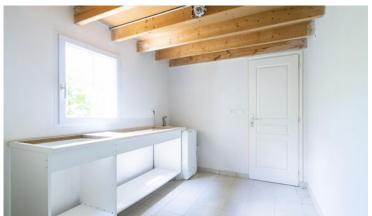

The house has 4 spacious bedrooms, each with a French door to the garden. The dining area offers access to the covered terrace through sliding doors. The open kitchen is equipped with, among other things, a fridge-freezer, a microwave, a coffee maker, an electric hob (with extractor hood), an oven and a dishwasher. The fully tiled bathroom is fitted with a shower and single washbasin. The generous utility room is with set-up for boiler, washing machine, dryer giving access to the spacious garage with enough space for 2 cars.