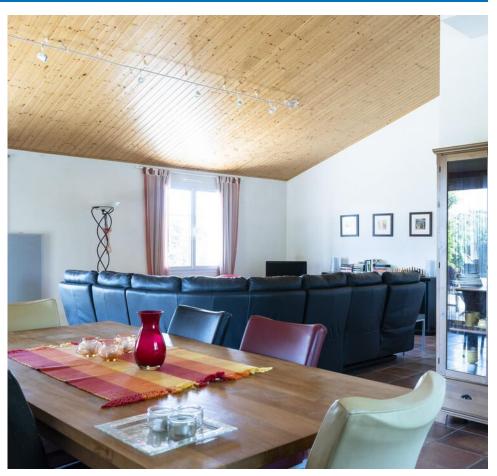

The house has 4 spacious bedrooms, each with a French door to the garden. The dining area offers access to the covered terrace through sliding doors. The open kitchen is equipped with, among other things, a fridge-freezer, a microwave, a coffee maker, an electric hob (with extractor hood), an oven and a dishwasher. The fully tiled bathroom is fitted with a shower and single washbasin. The generous utility room is with set-up for boiler, washing machine, dryer giving access to the spacious garage with enough space for 2 cars.

All rooms of the property are on the ground floor.

The generous terrace is partially covered with attractive wooden panelling in the ceiling and offers you an ideal location to enjoy the garden. Together with the favourable sun position, you can unwind here.