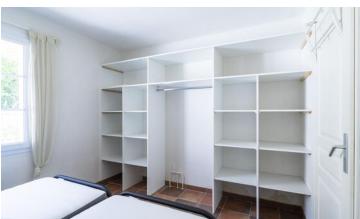

The house has 4 spacious bedrooms, each with a French door to the garden. The dining area offers access to the covered terrace through sliding doors. The open kitchen is equipped with, among other things, a fridge-freezer, a microwave, a coffee maker, an electric hob (with extractor hood), an oven and a dishwasher. The fully tiled bathroom is fitted with a shower and single washbasin. The generous utility room is with set-up for boiler, washing machine, dryer giving access to the spacious garage with enough space for 2 cars.