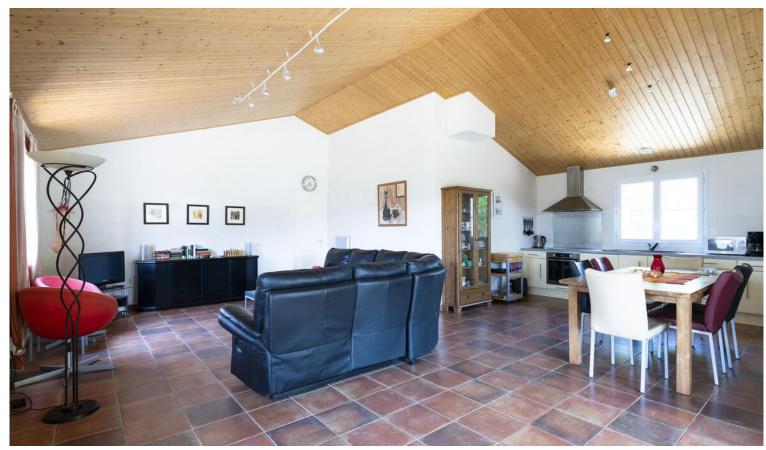

The house has 4 spacious bedrooms, each with a French door to the garden. The dining area offers access to the covered terrace through sliding doors. The open kitchen is equipped with, among other things, a fridge-freezer, a microwave, a coffee maker, an electric hob (with extractor hood), an oven and a dishwasher. The fully tiled bathroom is fitted with a shower and single washbasin. The generous utility room is with set-up for boiler, washing machine, dryer giving access to the spacious garage with enough space for 2 cars.