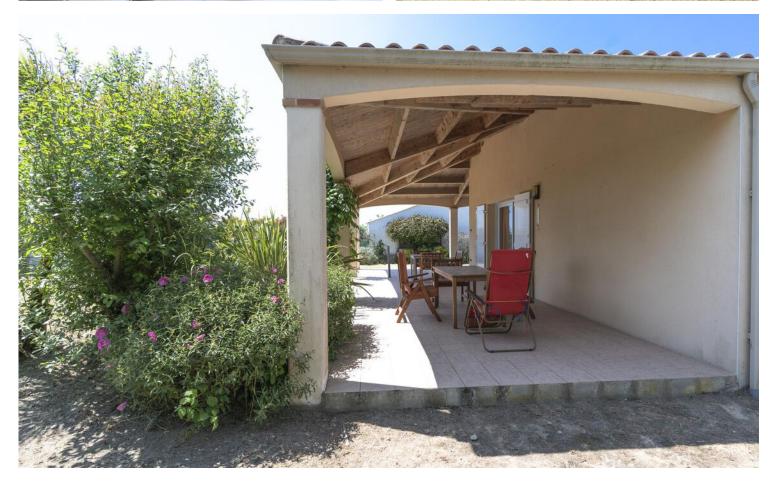

All rooms of the property are on the ground floor.

The generous terrace is partially covered with attractive wooden panelling in the ceiling and offers you an ideal location to enjoy the garden. Together with the favourable sun position, you can unwind here.