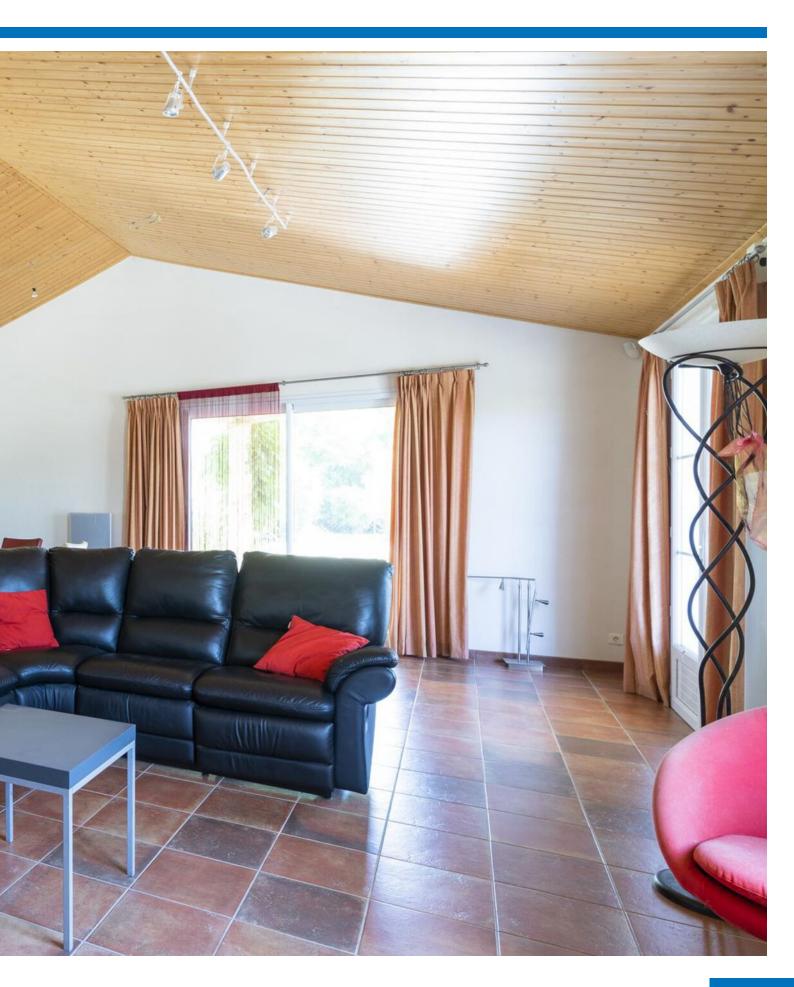

All rooms of the property are on the ground floor.

The generous terrace is partially covered with attractive wooden panelling in the ceiling and offers you an ideal location to enjoy the garden. Together with the favourable sun position, you can unwind here.