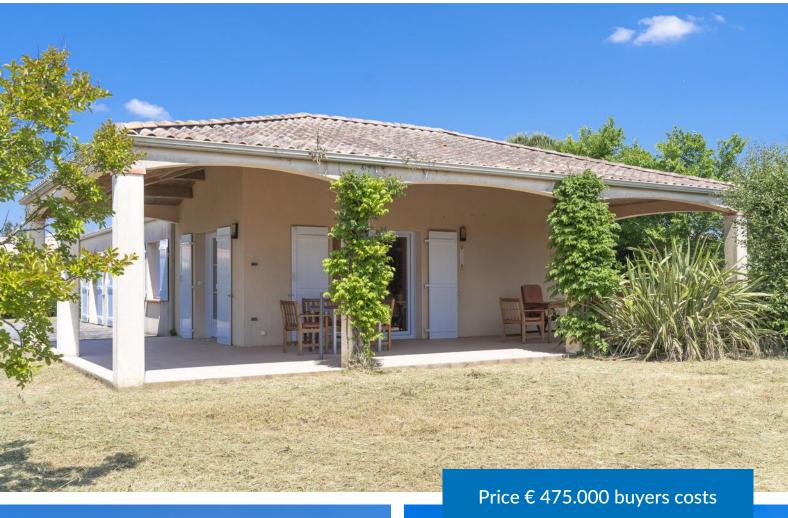

The house was recently built in 2002 stands on a spacious plot of 1,272m² with a stone double garage and is freely walled all around. The house is located on a culde-sac where only local traffic is present, providing peace and quiet. On the street side, the house has a neat entrance gate. The house is equipped with plastic window frames so you will need minimal maintenance than this single-storey holiday home.

The house has 4 spacious bedrooms, each with a French door to the garden. The dining area offers access to the covered terrace through sliding doors. The open kitchen is equipped with, among other things, a fridge-freezer, a microwave, a coffee maker, an electric hob (with extractor hood), an oven and a dishwasher. The fully tiled bathroom is fitted with a shower and single washbasin. The generous utility room is with set-up for boiler, washing machine, dryer giving access to the spacious garage with enough space for 2 cars.

All rooms of the property are on the ground floor.

The generous terrace is partially covered with attractive wooden panelling in the ceiling and offers you an ideal location to enjoy the garden. Together with the favourable sun position, you can unwind here.

Asking price: 475,000,-, buyers costs