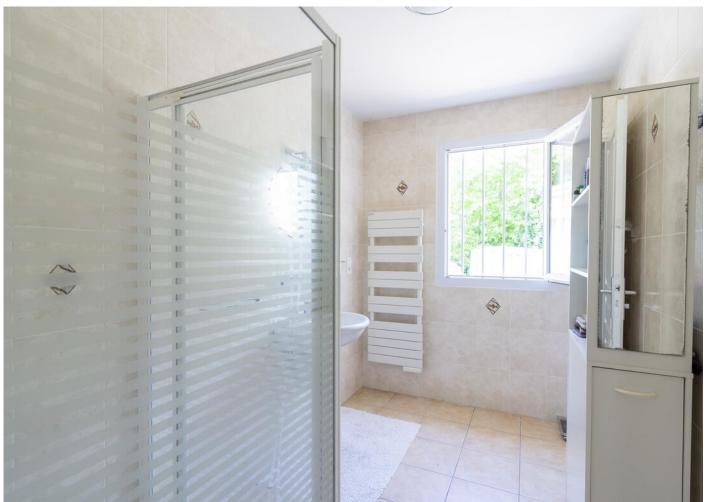

The house has 4 spacious bedrooms, each with a French door to the garden. The dining area offers access to the covered terrace through sliding doors. The open kitchen is equipped with, among other things, a fridge-freezer, a microwave, a coffee maker, an electric hob (with extractor hood), an oven and a dishwasher. The fully tiled bathroom is fitted with a shower and single washbasin. The generous utility room is with set-up for boiler, washing machine, dryer giving access to the spacious garage with enough space for 2 cars.