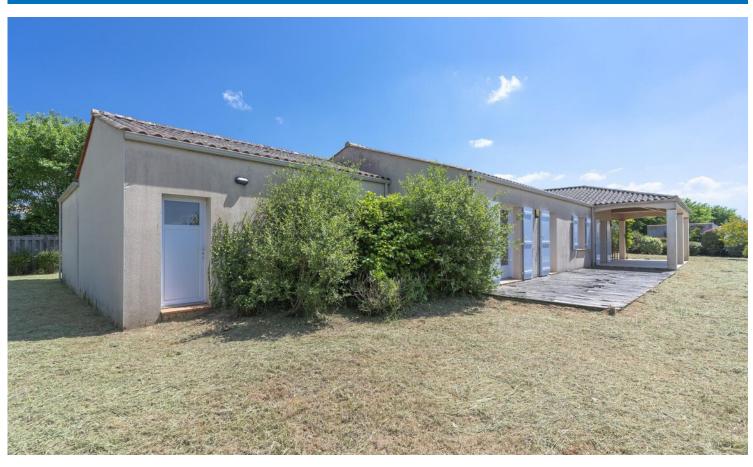

Garden around the house

The house was recently built in 2002 stands on a spacious plot of 1,272m² with a stone double garage and is freely walled all around. The house is located on a culde-sac where only local traffic is present, providing peace and quiet. On the street side, the house has a neat entrance gate. The house is equipped with plastic window frames so you will need minimal maintenance than this single-storey holiday home.

All rooms of the property are on the ground floor.

The generous terrace is partially covered with attractive wooden panelling in the ceiling and offers you an ideal location to enjoy the garden. Together with the favourable sun position, you can unwind here.