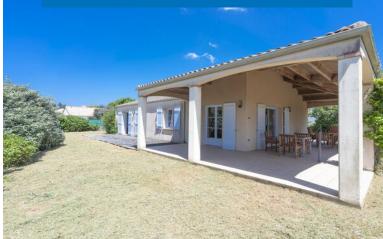

The house was recently built in 2002 stands on a spacious plot of 1,272m² with a stone double garage and is freely walled all around. The house is located on a culde-sac where only local traffic is present, providing peace and quiet. On the street side, the house has a neat entrance gate. The house is equipped with plastic window frames so you will need minimal maintenance than this single-storey holiday home.

All rooms of the property are on the ground floor.

The generous terrace is partially covered with attractive wooden panelling in the ceiling and offers you an ideal location to enjoy the garden. Together with the favourable sun position, you can unwind here.