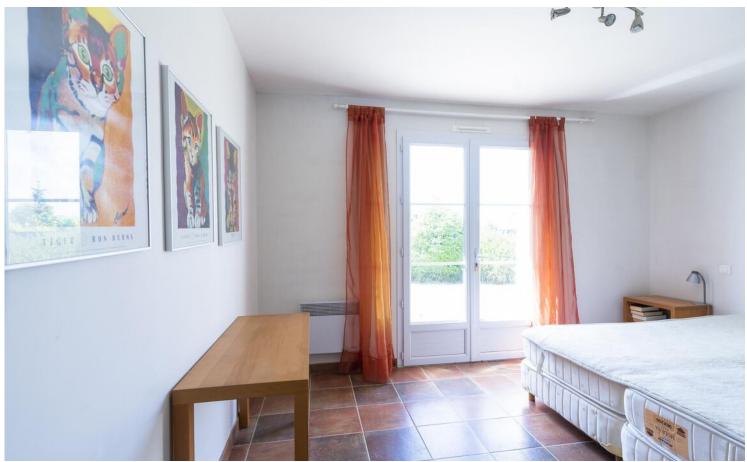

The house has 4 spacious bedrooms, each with a French door to the garden. The dining area offers access to the covered terrace through sliding doors. The open kitchen is equipped with, among other things, a fridge-freezer, a microwave, a coffee maker, an electric hob (with extractor hood), an oven and a dishwasher. The fully tiled bathroom is fitted with a shower and single washbasin. The generous utility room is with set-up for boiler, washing machine, dryer giving access to the spacious garage with enough space for 2 cars.