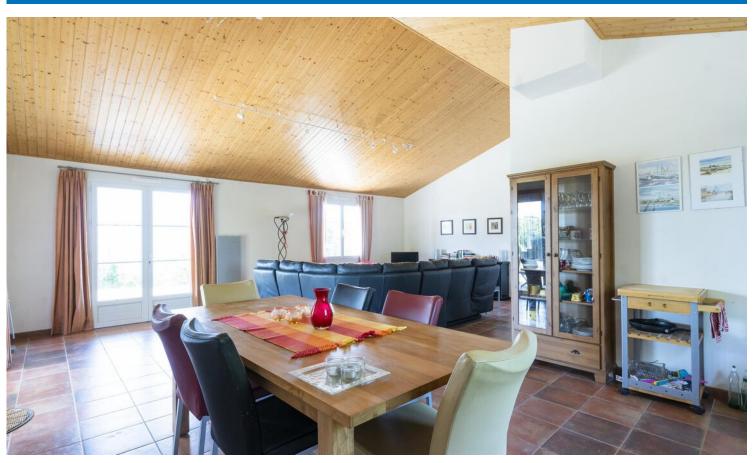

The house has 4 spacious bedrooms, each with a French door to the garden. The dining area offers access to the covered terrace through sliding doors. The open kitchen is equipped with, among other things, a fridge-freezer, a microwave, a coffee maker, an electric hob (with extractor hood), an oven and a dishwasher. The fully tiled bathroom is fitted with a shower and single washbasin. The generous utility room is with set-up for boiler, washing machine, dryer giving access to the spacious garage with enough space for 2 cars.

All rooms of the property are on the ground floor.

The generous terrace is partially covered with attractive wooden panelling in the ceiling and offers you an ideal location to enjoy the garden. Together with the favourable sun position, you can unwind here.