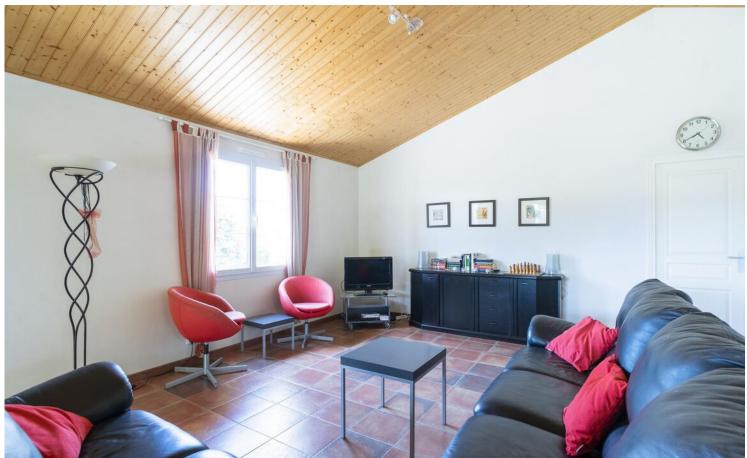

The house has 4 spacious bedrooms, each with a French door to the garden. The dining area offers access to the covered terrace through sliding doors. The open kitchen is equipped with, among other things, a fridge-freezer, a microwave, a coffee maker, an electric hob (with extractor hood), an oven and a dishwasher. The fully tiled bathroom is fitted with a shower and single washbasin. The generous utility room is with set-up for boiler, washing machine, dryer giving access to the spacious garage with enough space for 2 cars.

All rooms of the property are on the ground floor.

The generous terrace is partially covered with attractive wooden panelling in the ceiling and offers you an ideal location to enjoy the garden. Together with the favourable sun position, you can unwind here.