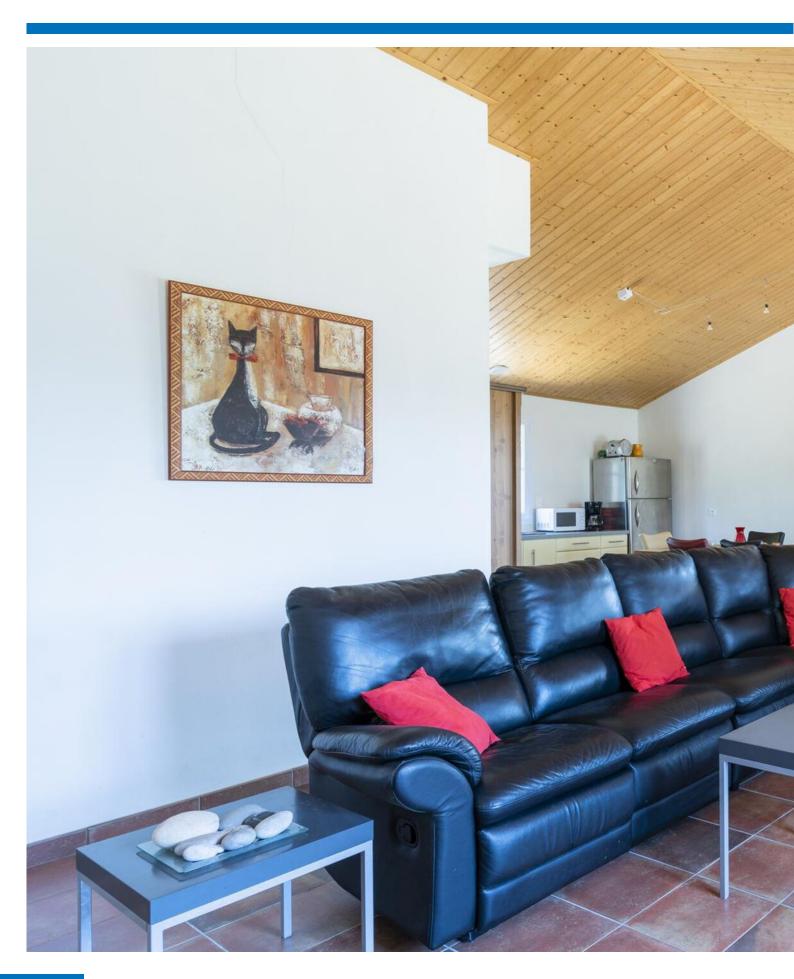

The house has 4 spacious bedrooms, each with a French door to the garden. The dining area offers access to the covered terrace through sliding doors. The open kitchen is equipped with, among other things, a fridge-freezer, a microwave, a coffee maker, an electric hob (with extractor hood), an oven and a dishwasher. The fully tiled bathroom is fitted with a shower and single washbasin. The generous utility room is with set-up for boiler, washing machine, dryer giving access to the spacious garage with enough space for 2 cars.