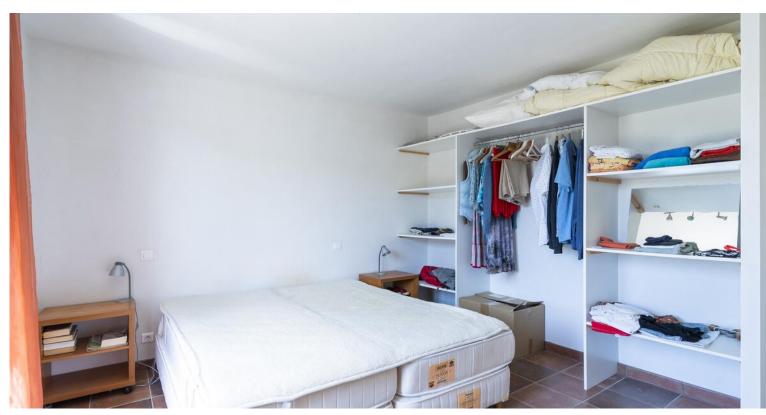

The house has 4 spacious bedrooms, each with a French door to the garden. The dining area offers access to the covered terrace through sliding doors. The open kitchen is equipped with, among other things, a fridge-freezer, a microwave, a coffee maker, an electric hob (with extractor hood), an oven and a dishwasher. The fully tiled bathroom is fitted with a shower and single washbasin. The generous utility room is with set-up for boiler, washing machine, dryer giving access to the spacious garage with enough space for 2 cars.