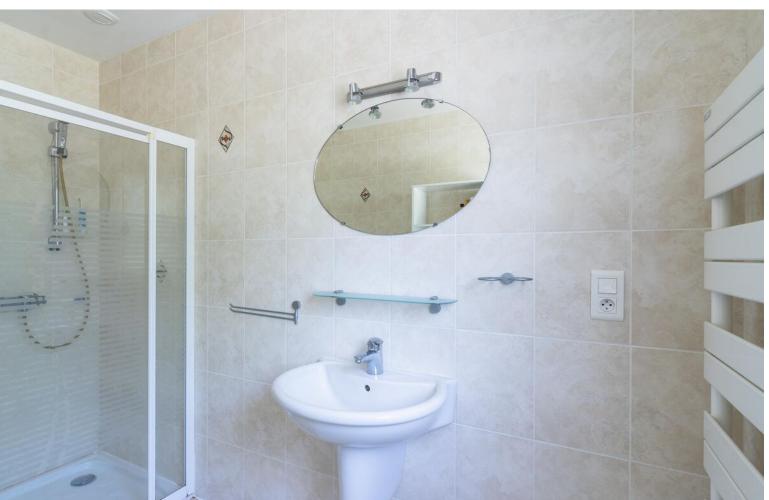

The house has 4 spacious bedrooms, each with a French door to the garden. The dining area offers access to the covered terrace through sliding doors. The open kitchen is equipped with, among other things, a fridge-freezer, a microwave, a coffee maker, an electric hob (with extractor hood), an oven and a dishwasher. The fully tiled bathroom is fitted with a shower and single washbasin. The generous utility room is with set-up for boiler, washing machine, dryer giving access to the spacious garage with enough space for 2 cars.