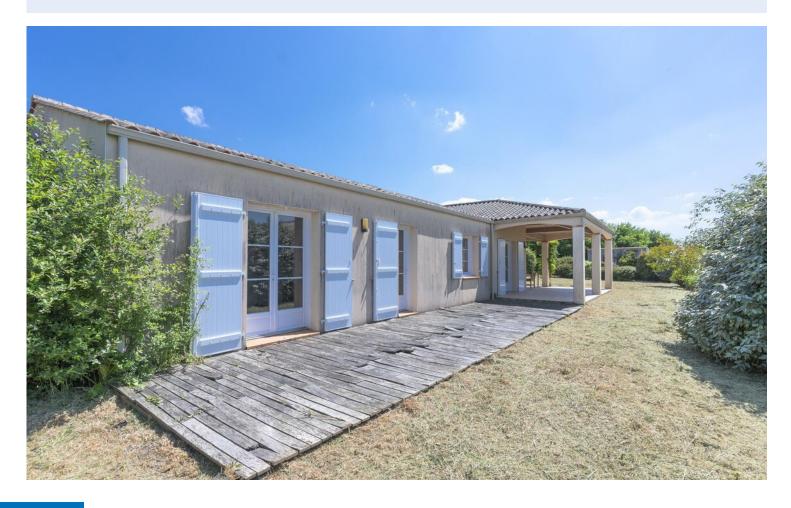

The house was recently built in 2002 stands on a spacious plot of 1,272m² with a stone double garage and is freely walled all around. The house is located on a culde-sac where only local traffic is present, providing peace and quiet. On the street side, the house has a neat entrance gate. The house is equipped with plastic window frames so you will need minimal maintenance than this single-storey holiday home.

The house has 4 spacious bedrooms, each with a French door to the garden. The dining area offers access to the covered terrace through sliding doors. The open kitchen is equipped with, among other things, a fridge-freezer, a microwave, a coffee maker, an electric hob (with extractor hood), an oven and a dishwasher. The fully tiled bathroom is fitted with a shower and single washbasin. The generous utility room is with set-up for boiler, washing machine, dryer giving access to the spacious garage with enough space for 2 cars.

All rooms of the property are on the ground floor.

The generous terrace is partially covered with attractive wooden panelling in the ceiling and offers you an ideal location to enjoy the garden. Together with the favourable sun position, you can unwind here.