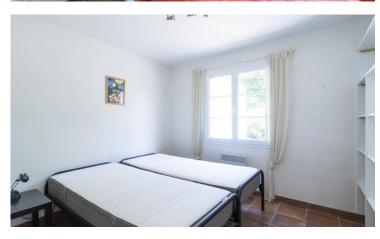

The house has 4 spacious bedrooms, each with a French door to the garden. The dining area offers access to the covered terrace through sliding doors. The open kitchen is equipped with, among other things, a fridge-freezer, a microwave, a coffee maker, an electric hob (with extractor hood), an oven and a dishwasher. The fully tiled bathroom is fitted with a shower and single washbasin. The generous utility room is with set-up for boiler, washing machine, dryer giving access to the spacious garage with enough space for 2 cars.