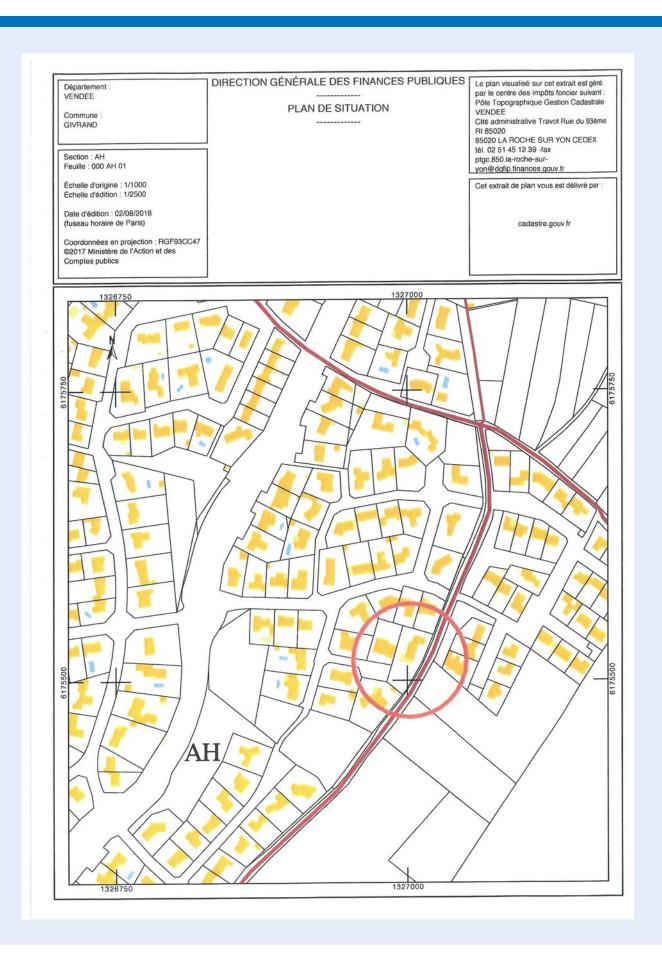

ractive wooden panelling in the ceiling and offers you an ideal location to enjoy the garden. Together with the favourable sun position, you can unwind here.

There is enough space in the front garden to possibly build a swimming pool. Given the south-facing location, you can then enjoy the favourable sun position to the maximum.

We warmly invite you to come and view this property. This is possible 7 days a week by appointment. You are most welcome.

Asking price: 475,000,-, buyers costs

# **PARTICULARTIES**

- Surface area 110m2
- Plot area 1.272m2
- Built in 2002
- 4 bedrooms
- 1 large bathroom

- Nice garden
- Spacious terrace
- Beautyful 23-hole golfcours nearby
- Entrance gate

































































# **FLOORPLAN**



### **CADASTRAL MAP**



# **MAP LOCATION**





#### WELCOME AT DOP REAL ESTATE AGENCY

Dop Real Estate Agency is active in the sales of new construction projects and private homes within the Netherlands since 1998. Our points of expertise are permanent homes, investment objects and holiday homes. In particular, the experience in project-based sales and guiding new construction developments makes our office distinctive in the real estate industry. You can enjoy a total package at Dop Real Estate Agency.

Our agents can advise and guide you in sales, purchasing, rental, leasing, project management and property management.

Our working area of expertise also expands outside the Dutch borders. Henk Dop, founder of Dop Real Estate Agency: "Although the foreign market resembles the Dutch, the sales of (vacation) hom