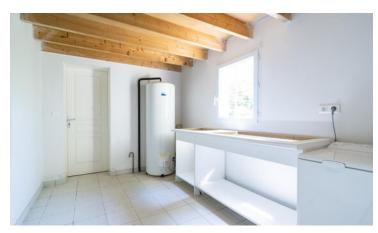

The house has 4 spacious bedrooms, each with a French door to the garden. The dining area offers access to the covered terrace through sliding doors. The open kitchen is equipped with, among other things, a fridge-freezer, a microwave, a coffee maker, an electric hob (with extractor hood), an oven and a dishwasher. The fully tiled bathroom is fitted with a shower and single washbasin. The generous utility room is with set-up for boiler, washing machine, dryer giving access to the spacious garage with enough space for 2 cars.