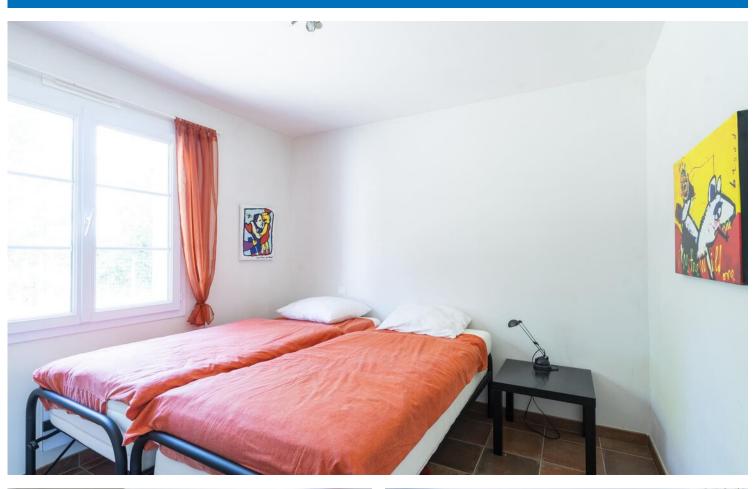

The house has 4 spacious bedrooms, each with a French door to the garden. The dining area offers access to the covered terrace through sliding doors. The open kitchen is equipped with, among other things, a fridge-freezer, a microwave, a coffee maker, an electric hob (with extractor hood), an oven and a dishwasher. The fully tiled bathroom is fitted with a shower and single washbasin. The generous utility room is with set-up for boiler, washing machine, dryer giving access to the spacious garage with enough space for 2 cars.