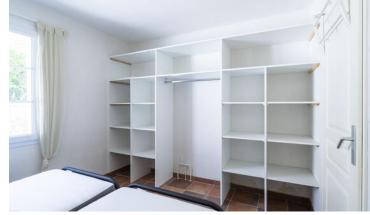

The house has 4 spacious bedrooms, each with a French door to the garden. The dining area offers access to the covered terrace through sliding doors. The open kitchen is equipped with, among other things, a fridge-freezer, a microwave, a coffee maker, an electric hob (with extractor hood), an oven and a dishwasher. The fully tiled bathroom is fitted with a shower and single washbasin. The generous utility room is with set-up for boiler, washing machine, dryer giving access to the spacious garage with enough space for 2 cars. All rooms of the property are on the ground floor.