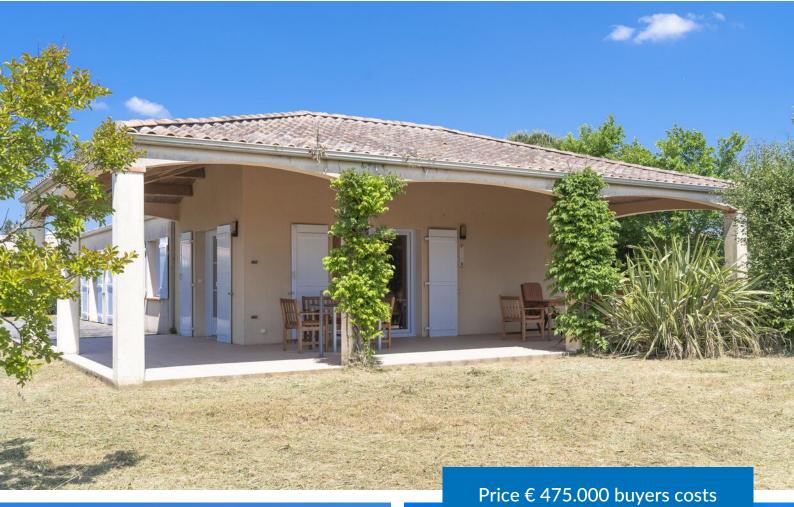

The house was recently built in 2002 stands on a spacious plot of 1,272m<sup>2</sup> with a stone double garage and is freely walled all around. The house is located on a culde-sac where only local traffic is present, providing peace and quiet. On the street side, the house has a neat entrance gate. The house is equipped with plastic window frames so you will need minimal maintenance than this single-storey holiday home.

The house has 4 spacious bedrooms, each with a French door to the garden. The dining area offers access to the covered terrace through sliding doors. The open kitchen is equipped with, among other things, a fridge-freezer, a microwave, a coffee maker, an electric hob (with extractor hood), an oven and a dishwasher. The fully tiled bathroom is fitted with a shower and single washbasin. The generous utility room is with set-up for boiler, washing machine, dryer giving access to the spacious garage with enough space for 2 cars. All rooms of the property are on the ground floor.

The generous terrace is partially covered with attractive wooden panelling in the ceiling and offers you an ideal location to enjoy the garden. Together with the favourable sun position, you can unwind here. There is enough space in the front garden to possibly build a swimming pool. Given the south-facing location, you can then enjoy the favourable sun position to the maximum.

### PARTICULARTIES

- Surface area 110m2
- Plot area 1.272m2
- Built in 2002
- 4 bedrooms
- 1 large bathroom

- Nice garden
- Spacious terrace
- Beautyful 23-hole golfcours nearby
- Entrance gate

Dop Makelaars - www.doprealestate.co.uk