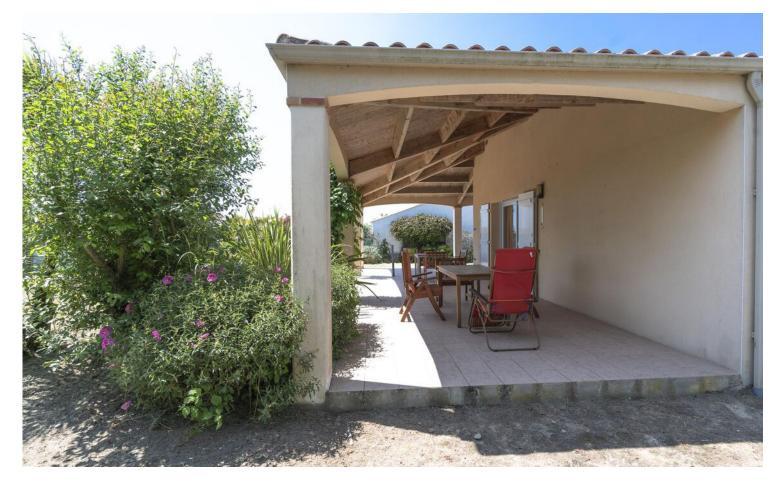

The generous terrace is partially covered with attractive wooden panelling in the ceiling and offers you an ideal location to enjoy the garden. Together with the favourable sun position, you can unwind here. There is enough space in the front garden to possibly build a swimming pool. Given the south-facing location, you can then enjoy the favourable sun position to the maximum.