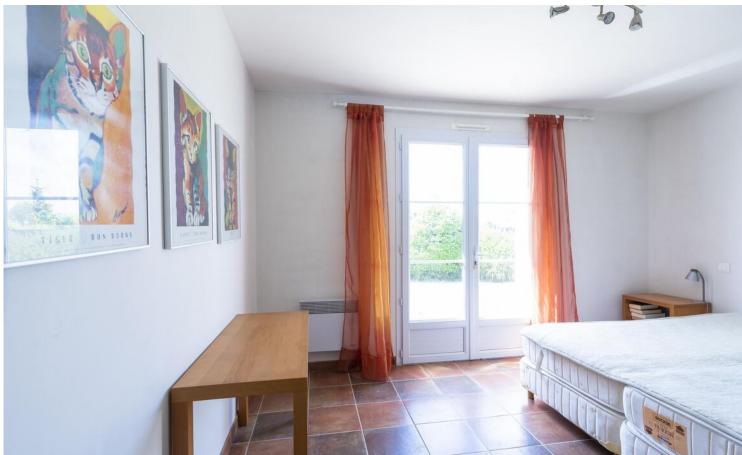

The house has 4 spacious bedrooms, each with a French door to the garden. The dining area offers access to the covered terrace through sliding doors. The open kitchen is equipped with, among other things, a fridge-freezer, a microwave, a coffee maker, an electric hob (with extractor hood), an oven and a dishwasher. The fully tiled bathroom is fitted with a shower and single washbasin. The generous utility room is with set-up for boiler, washing machine, dryer giving access to the spacious garage with enough space for 2 cars. All rooms of the property are on the ground floor.