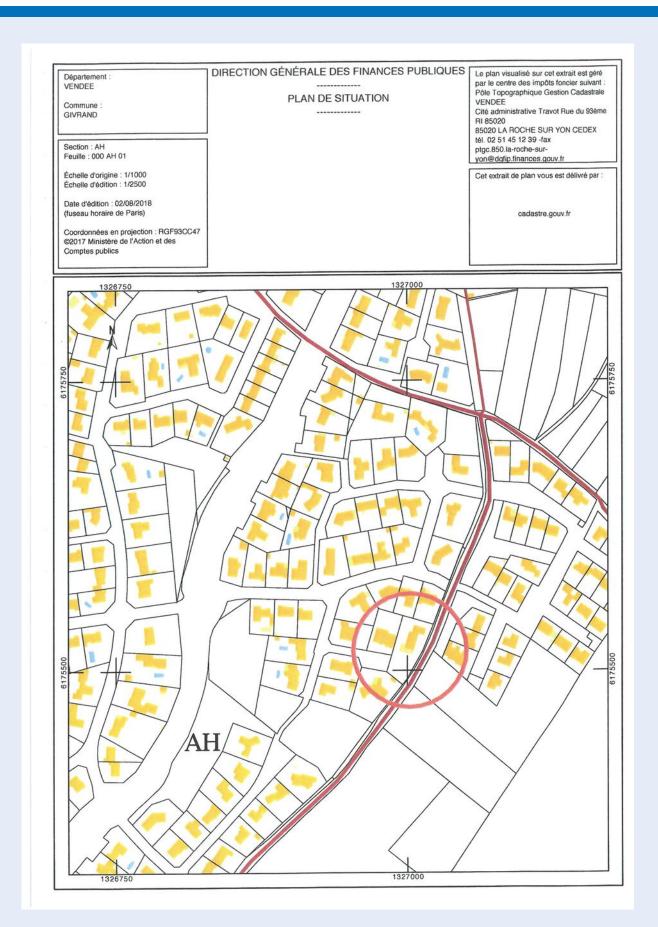

w this property. This is possible 7 days a week by appointment. You are most welcome.

Asking price: 475,000,-, buyers costs

### PARTICULARTIES

- Surface area 110m2
- Plot area 1.272m2
- Built in 2002
- 4 bedrooms
- 1 large bathroom

- Nice garden
- Spacious terrace
- Beautyful 23-hole golfcours nearby
- Entrance gate

















Dop Makelaars - www.doprealestate.co.uk











Dop Makelaars - www.doprealestate.co.uk













Dop Makelaars - www.doprealestate.co.uk









# **FLOORPLAN**



Project: Givrand – Frankrijk. Exclusieve verkoopmakelaar: Dop Makelaar:/D Facook onze website: www.dop.nl Bel voor meer informatie of voor het organiseren van een bezichtiging -31 (0)320 264 175. Aan deren platemonden kunnen onen onder die wording ondie onder onder te

### CADASTRAL MAP



## MAP LOCATION



### Dop Makelaars - www.dop.nl



#### WELCOME AT DOP REAL ESTATE AGENCY

Dop Real Estate Agency is active in the sales of new construction projects and private homes within the Netherlands since 1998. Our points of expertise are permanent homes, investment objects and holiday homes. In particular, the experience in projectbased sales and guiding new construction developments makes our office distinctive in the real estate industry. You can enjoy a total package at Dop Real Estate Agency.

Our agents can advise and guide you in sales, purchasing, rental, leasing, project management and property management.

Our working area of expertise also expands outside the Dutch borders. Henk Dop, founder of Dop Real Estate Agency: "Although the foreign market resembles the Dutch,