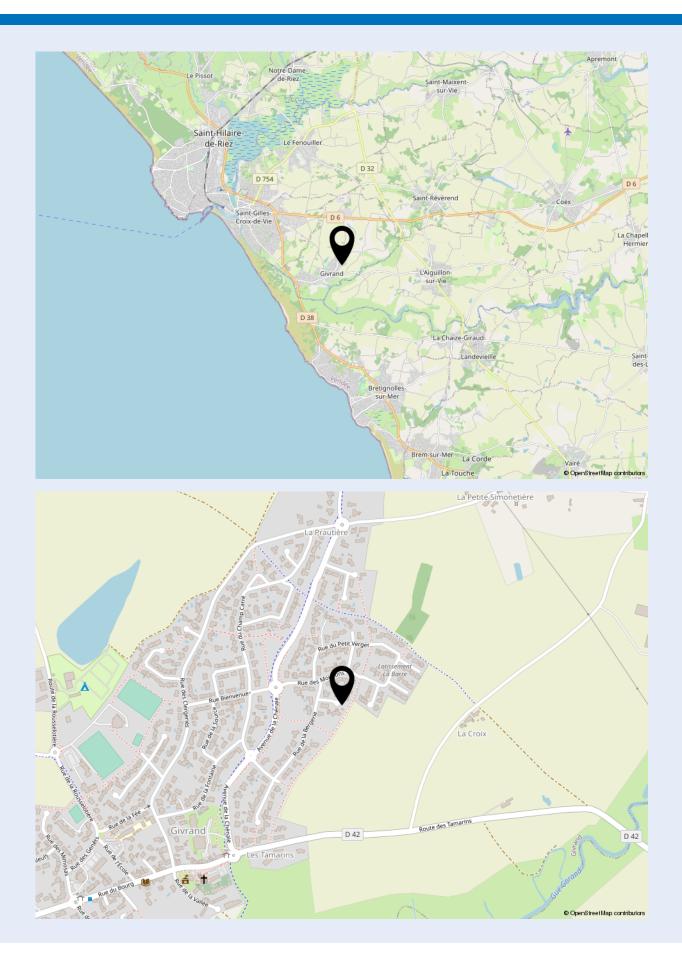

is is possible 7 days a week by appointment. You are most welcome.

Asking price: 475,000,-, buyers costs

### PARTICULARTIES

- Surface area 110m2
- Plot area 1.272m2
- Built in 2002
- 4 bedrooms
- 1 large bathroom

- Nice garden
- Spacious terrace
- Beautyful 23-hole golfcours nearby
- Entrance gate

















Dop Makelaars - www.doprealestate.co.uk











Dop Makelaars - www.doprealestate.co.uk













Dop Makelaars - www.doprealestate.co.uk









# **FLOORPLAN**



Project: Givrand – Frankrijk. Exclusieve verkoopmakelaar: Dop Makelaar:/D Facook onze website: www.dop.nl Bel voor meer informatie of voor het organiseren van een bezichtiging -31 (0)320 264 175. Aan deren platemonden kunnen onen onder die wording ondie onder onder te

### CADASTRAL MAP



## MAP LOCATION



### Dop Makelaars - www.dop.nl



#### WELCOME AT DOP REAL ESTATE AGENCY

Dop Real Estate Agency is active in the sales of new construction projects and private homes within the Netherlands since 1998. Our points of expertise are permanent homes, investment objects and holiday homes. In particular, the experience in projectbased sales and guiding new construction developments makes our office distinctive in the real estate industry. You can enjoy a total package at Dop Real Estate Agency.

Our agents can advise and guide you in sales, purchasing, rental, leasing, project management and property management.

Our working area of expertise also expands outside the Dutch borders. Henk Dop, founder of Dop Real Estate Agency: "Although the foreign market resembles the Dutch, the sales of (vaca