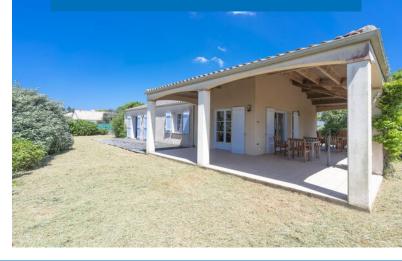

The generous terrace is partially covered with attractive wooden panelling in the ceiling and offers you an ideal location to enjoy the garden. Together with the favourable sun position, you can unwind here. There is enough space in the front garden to possibly build a swimming pool. Given the south-facing location, you can then enjoy the favourable sun position to the maximum.