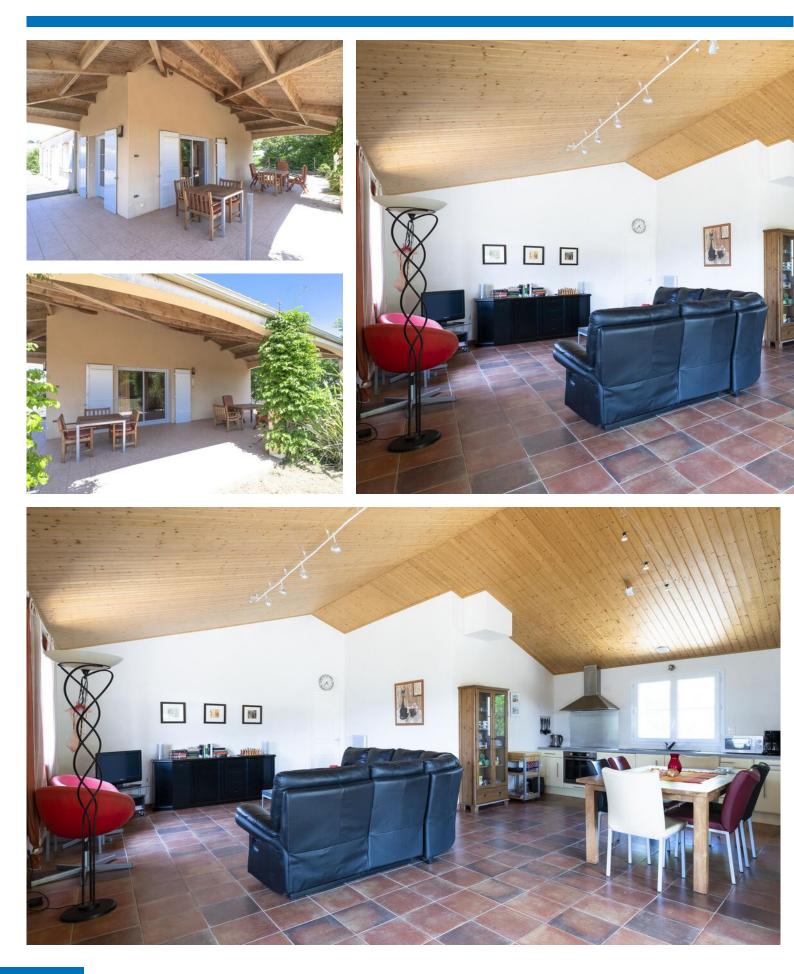

The house has 4 spacious bedrooms, each with a French door to the garden. The dining area offers access to the covered terrace through sliding doors. The open kitchen is equipped with, among other things, a fridge-freezer, a microwave, a coffee maker, an electric hob (with extractor hood), an oven and a dishwasher. The fully tiled bathroom is fitted with a shower and single washbasin. The generous utility room is with set-up for boiler, washing machine, dryer giving access to the spacious garage with enough space for 2 cars. All rooms of the property are on the ground floor.

The generous terrace is partially covered with attractive wooden panelling in the ceiling and offers you an ideal location to enjoy the garden. Together with the favourable sun position, you can unwind here. There is enough space in the front garden to possibly build a swimming pool. Given the south-facing location, you can then enjoy the favourable sun position to the maximum.