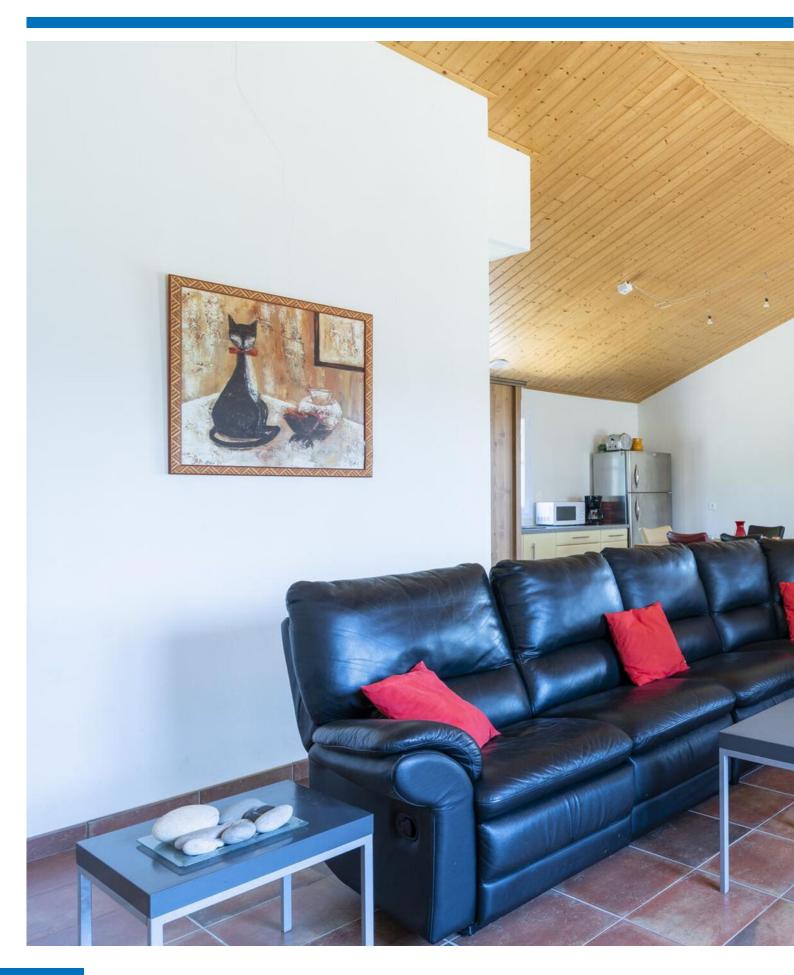

The house has 4 spacious bedrooms, each with a French door to the garden. The dining area offers access to the covered terrace through sliding doors. The open kitchen is equipped with, among other things, a fridge-freezer, a microwave, a coffee maker, an electric hob (with extractor hood), an oven and a dishwasher. The fully tiled bathroom is fitted with a shower and single washbasin. The generous utility room is with set-up for boiler, washing machine, dryer giving access to the spacious garage with enough space for 2 cars. All rooms of the property are on the ground floor.