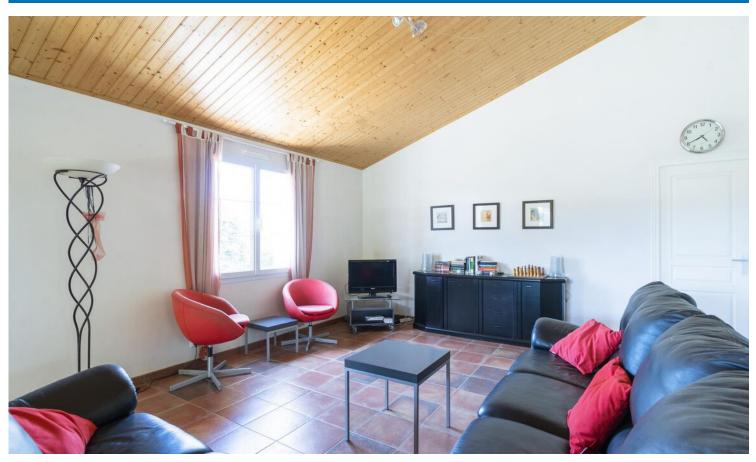

The house has 4 spacious bedrooms, each with a French door to the garden. The dining area offers access to the covered terrace through sliding doors. The open kitchen is equipped with, among other things, a fridge-freezer, a microwave, a coffee maker, an electric hob (with extractor hood), an oven and a dishwasher. The fully tiled bathroom is fitted with a shower and single washbasin. The generous utility room is with set-up for boiler, washing machine, dryer giving access to the spacious garage with enough space for 2 cars. All rooms of the property are on the ground floor.