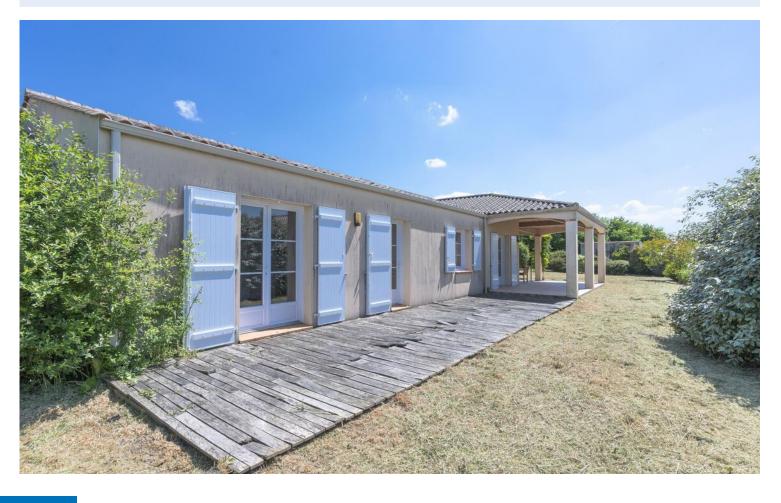

The house was recently built in 2002 stands on a spacious plot of 1,272m<sup>2</sup> with a stone double garage and is freely walled all around. The house is located on a culde-sac where only local traffic is present, providing peace and quiet. On the street side, the house has a neat entrance gate. The house is equipped with plastic window frames so you will need minimal maintenance than this single-storey holiday home.

The house has 4 spacious bedrooms, each with a French door to the garden. The dining area offers access to the covered terrace through sliding doors. The open kitchen is equipped with, among other things, a fridge-freezer, a microwave, a coffee maker, an electric hob (with extractor hood), an oven and a dishwasher. The fully tiled bathroom is fitted with a shower and single washbasin. The generous utility room is with set-up for boiler, washing machine, dryer giving access to the spacious garage with enough space for 2 cars. All rooms of the property are on the ground floor.

The generous terrace is partially covered with attractive wooden panelling in the ceiling and offers you an ideal location to enjoy the garden. Together with the favourable sun position, you can unwind here. There is enough space in the front garden to possibly build a swimming pool. Given the south-facing location, you can then enjoy the favourable sun position to the maximum.