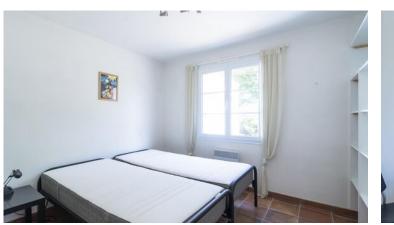

The house has 4 spacious bedrooms, each with a French door to the garden. The dining area offers access to the covered terrace through sliding doors. The open kitchen is equipped with, among other things, a fridge-freezer, a microwave, a coffee maker, an electric hob (with extractor hood), an oven and a dishwasher. The fully tiled bathroom is fitted with a shower and single washbasin. The generous utility room is with set-up for boiler, washing machine, dryer giving access to the spacious garage with enough space for 2 cars. All rooms of the property are on the ground floor.