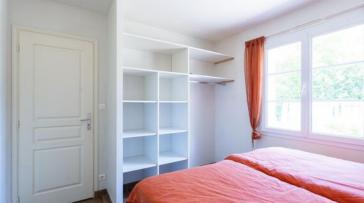

The house has 4 spacious bedrooms, each with a French door to the garden. The dining area offers access to the covered terrace through sliding doors. The open kitchen is equipped with, among other things, a fridge-freezer, a microwave, a coffee maker, an electric hob (with extractor hood), an oven and a dishwasher. The fully tiled bathroom is fitted with a shower and single washbasin. The generous utility room is with set-up for boiler, washing machine, dryer giving access to the spacious garage with enough space for 2 cars. All rooms of the property are on the ground floor.