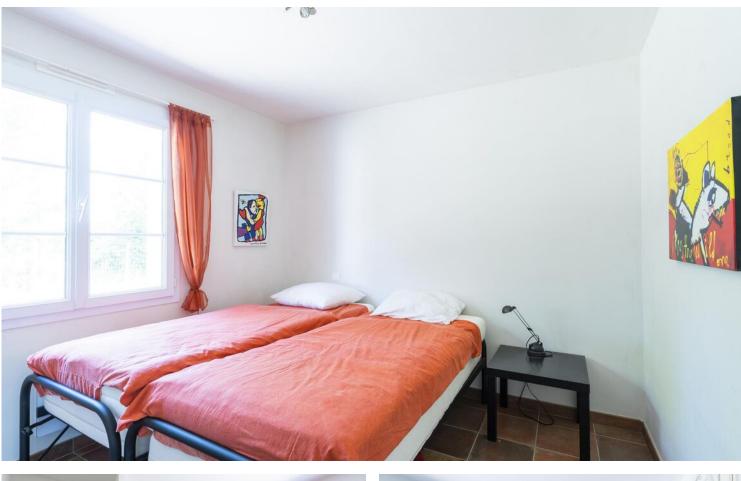

The house has 4 spacious bedrooms, each with a French door to the garden. The dining area offers access to the covered terrace through sliding doors. The open kitchen is equipped with, among other things, a fridge-freezer, a microwave, a coffee maker, an electric hob (with extractor hood), an oven and a dishwasher. The fully tiled bathroom is fitted with a shower and single washbasin. The generous utility room is with set-up for boiler, washing machine, dryer giving access to the spacious garage with enough space for 2 cars. All rooms of the property are on the ground floor.