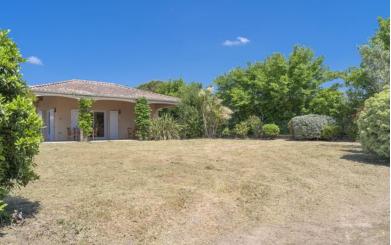

Garden around the house

The house was recently built in 2002 stands on a spacious plot of 1,272m<sup>2</sup> with a stone double garage and is freely walled all around. The house is located on a culde-sac where only local traffic is present, providing peace and quiet. On the street side, the house has a neat entrance gate. The house is equipped with plastic window frames so you will need minimal maintenance than this single-storey holiday home.

The generous terrace is partially covered with attractive wooden panelling in the ceiling and offers you an ideal location to enjoy the garden. Together with the favourable sun position, you can unwind here. There is enough space in the front garden to possibly build a swimming pool. Given the south-facing location, you can then enjoy the favourable sun position to the maximum.