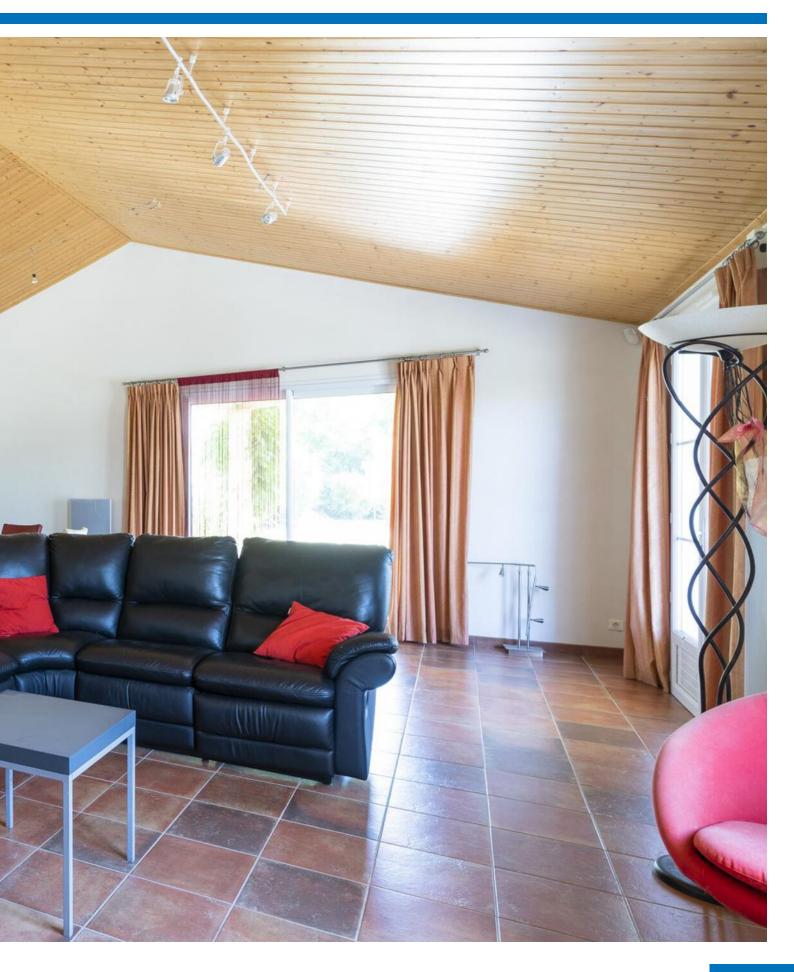

The generous terrace is partially covered with attractive wooden panelling in the ceiling and offers you an ideal location to enjoy the garden. Together with the favourable sun position, you can unwind here. There is enough space in the front garden to possibly build a swimming pool. Given the south-facing location, you can then enjoy the favourable sun position to the maximum.