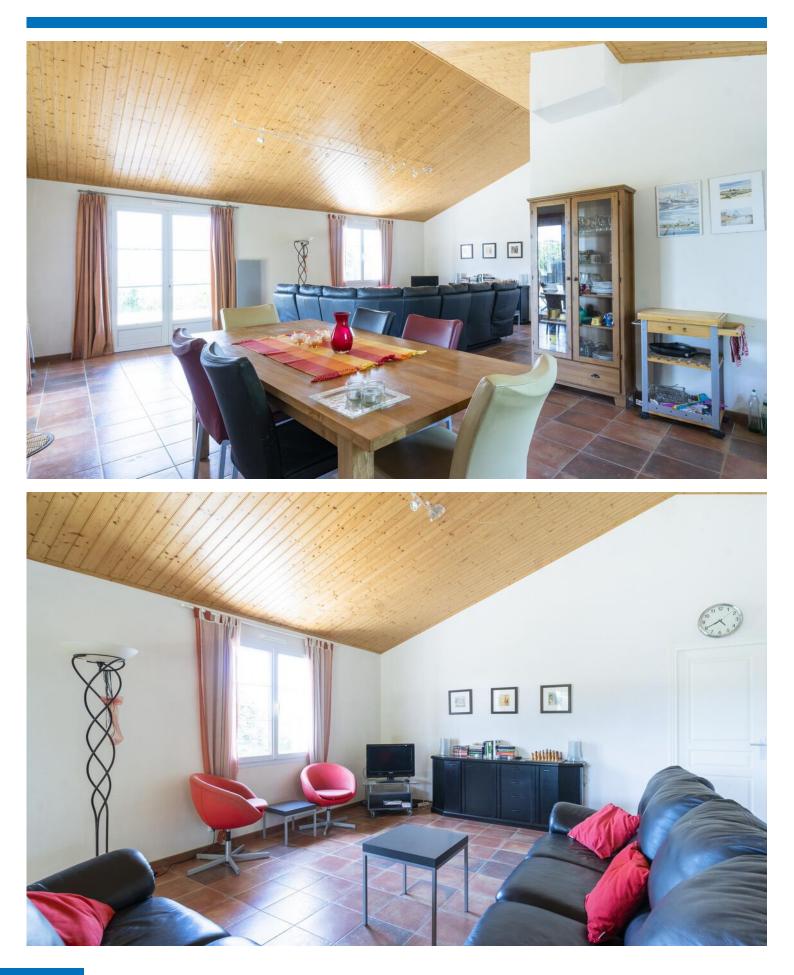

The house has 4 spacious bedrooms, each with a French door to the garden. The dining area offers access to the covered terrace through sliding doors. The open kitchen is equipped with, among other things, a fridge-freezer, a microwave, a coffee maker, an electric hob (with extractor hood), an oven and a dishwasher. The fully tiled bathroom is fitted with a shower and single washbasin. The generous utility room is with set-up for boiler, washing machine, dryer giving access to the spacious garage with enough space for 2 cars. All rooms of the property are on the ground floor.