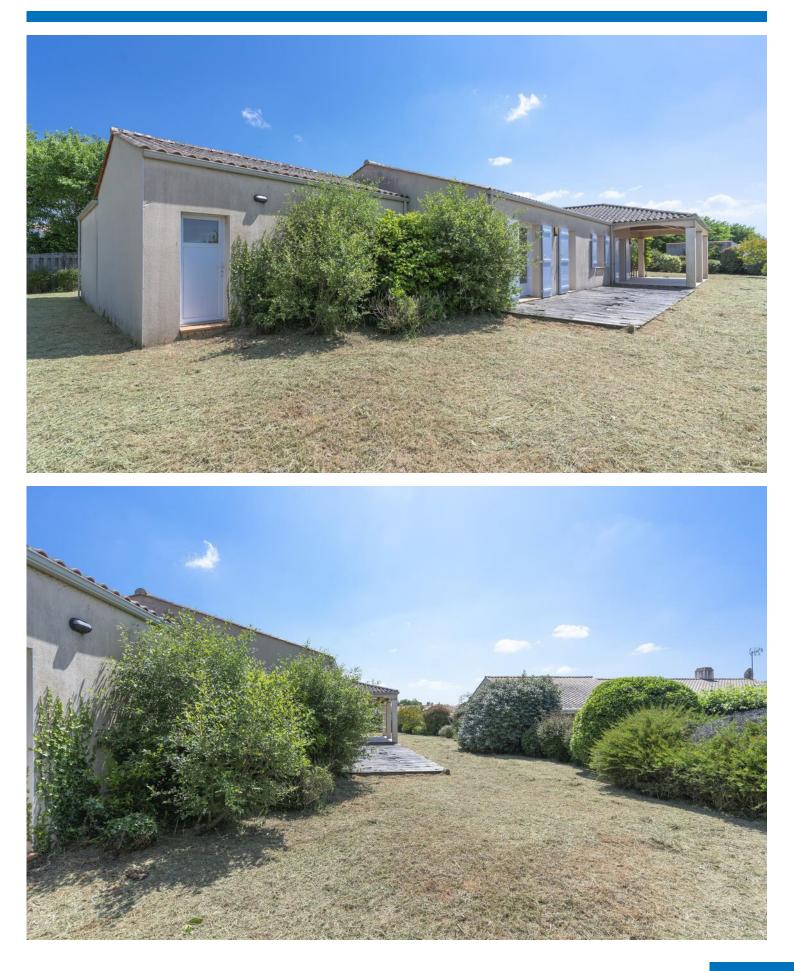

Garden around the house

The house was recently built in 2002 stands on a spacious plot of 1,272m<sup>2</sup> with a stone double garage and is freely walled all around. The house is located on a culde-sac where only local traffic is present, providing peace and quiet. On the street side, the house has a neat entrance gate. The house is equipped with plastic window frames so you will need minimal maintenance than this single-storey holiday home.