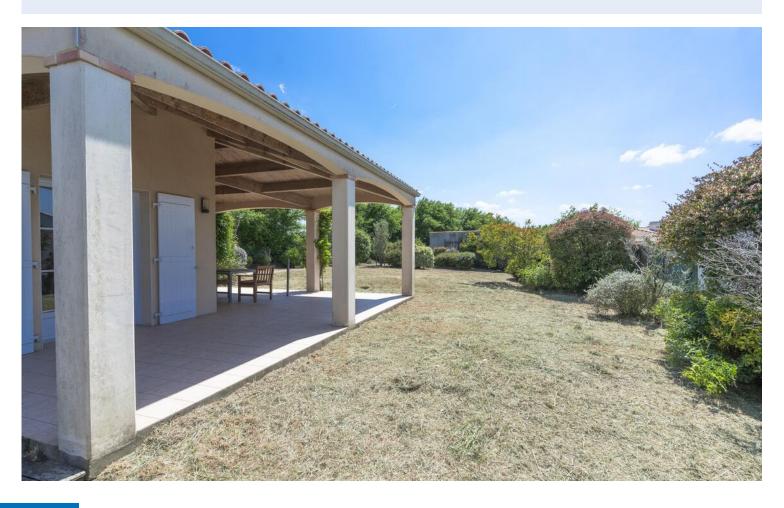

Garden around the house

The generous terrace is partially covered with attractive wooden panelling in the ceiling and offers you an ideal location to enjoy the garden. Together with the favourable sun position, you can unwind here. There is enough space in the front garden to possibly build a swimming pool. Given the south-facing location, you can then enjoy the favourable sun position to the maximum.