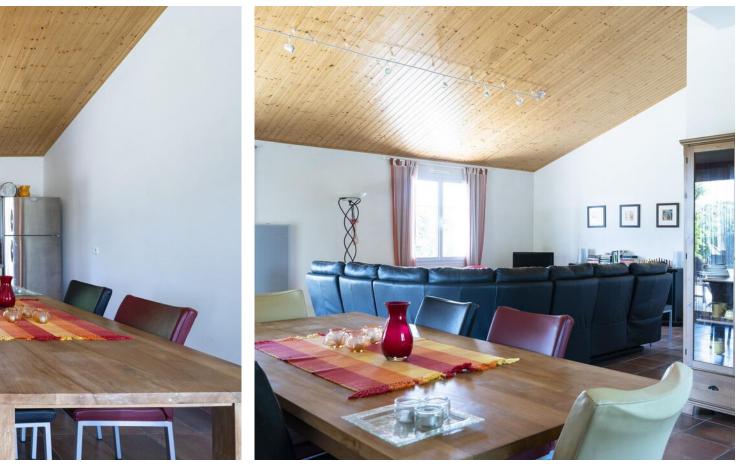

The house has 4 spacious bedrooms, each with a French door to the garden. The dining area offers access to the covered terrace through sliding doors. The open kitchen is equipped with, among other things, a fridge-freezer, a microwave, a coffee maker, an electric hob (with extractor hood), an oven and a dishwasher. The fully tiled bathroom is fitted with a shower and single washbasin. The generous utility room is with set-up for boiler, washing machine, dryer giving access to the spacious garage with enough space for 2 cars. All rooms of the property are on the ground floor.