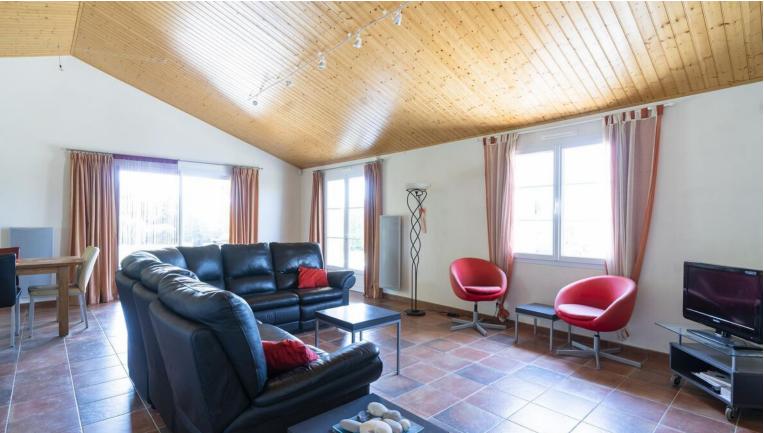

The house was recently built in 2002 stands on a spacious plot of 1,272m<sup>2</sup> with a stone double garage and is freely walled all around. The house is located on a culde-sac where only local traffic is present, providing peace and quiet. On the street side, the house has a neat entrance gate. The house is equipped with plastic window frames so you will need minimal maintenance than this single-storey holiday home.

The house has 4 spacious bedrooms, each with a French door to the garden. The dining area offers access to the covered terrace through sliding doors. The open kitchen is equipped with, among other things, a fridge-freezer, a microwave, a coffee maker, an electric hob (with extractor hood), an oven and a dishwasher. The fully tiled bathroom is fitted with a shower and single washbasin. The generous utility room is with set-up for boiler, washing machine, dryer giving access to the spacious garage with enough space for 2 cars. All rooms of the property are on the ground floor.

The generous terrace is partially covered with attractive wooden panelling in the ceiling and offers you an ideal location to enjoy the garden. Together with the favourable sun position, you can unwind here. There is enough space in the front garden to possibly build a swimming pool. Given the south-facing location, you can then enjoy the favourable sun position to the maximum.