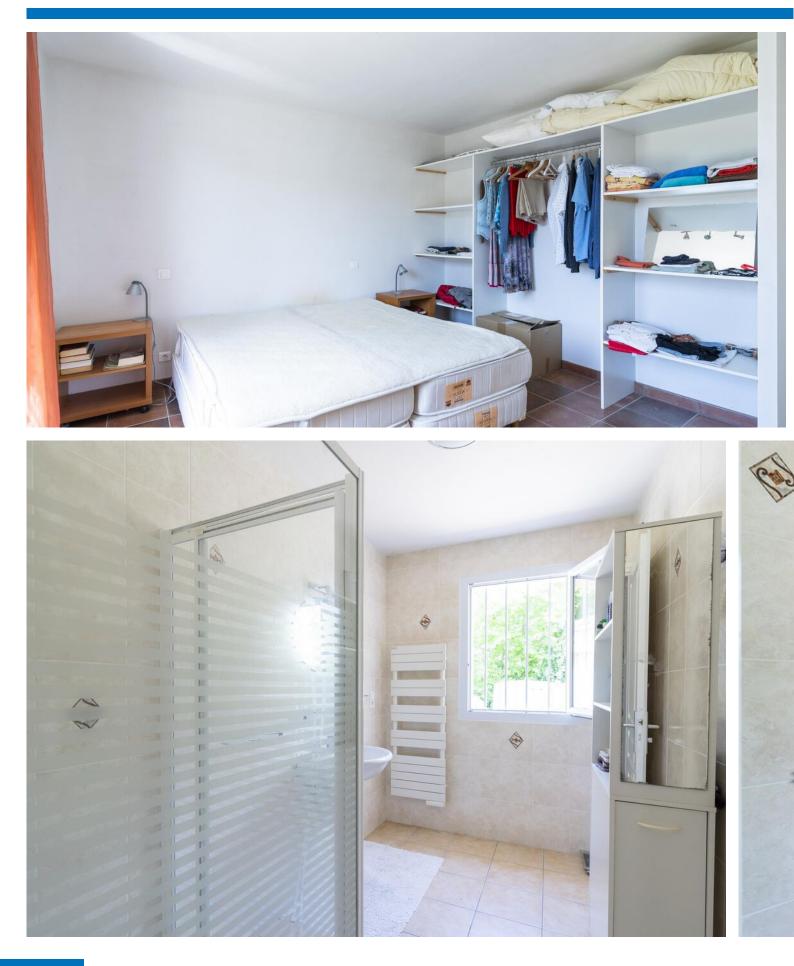

The house has 4 spacious bedrooms, each with a French door to the garden. The dining area offers access to the covered terrace through sliding doors. The open kitchen is equipped with, among other things, a fridge-freezer, a microwave, a coffee maker, an electric hob (with extractor hood), an oven and a dishwasher. The fully tiled bathroom is fitted with a shower and single washbasin. The generous utility room is with set-up for boiler, washing machine, dryer giving access to the spacious garage with enough space for 2 cars. All rooms of the property are on the ground floor.