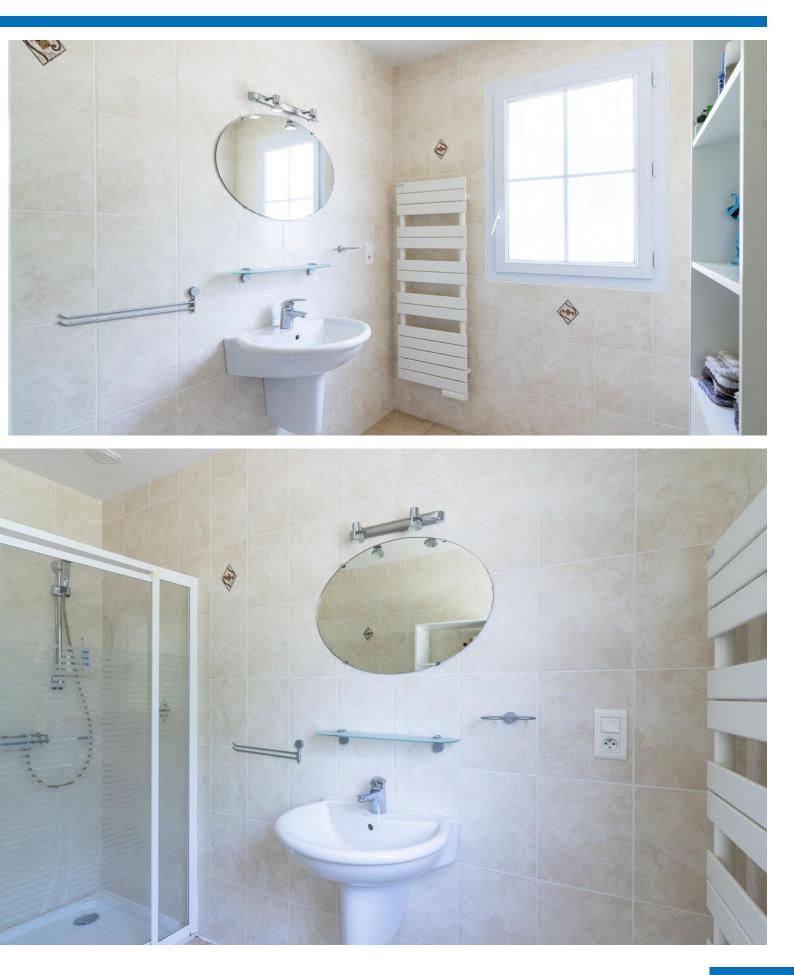

The house has 4 spacious bedrooms, each with a French door to the garden. The dining area offers access to the covered terrace through sliding doors. The open kitchen is equipped with, among other things, a fridge-freezer, a microwave, a coffee maker, an electric hob (with extractor hood), an oven and a dishwasher. The fully tiled bathroom is fitted with a shower and single washbasin. The generous utility room is with set-up for boiler, washing machine, dryer giving access to the spacious garage with enough space for 2 cars. All rooms of the property are on the ground floor.