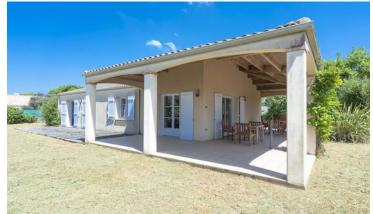

The house was recently built in 2002 stands on a spacious plot of 1,272m<sup>2</sup> with a stone double garage and is freely walled all around. The house is located on a culde-sac where only local traffic is present, providing peace and quiet. On the street side, the house has a neat entrance gate. The house is equipped with plastic window frames so you will need minimal maintenance than this single-storey holiday home.

The generous terrace is partially covered with attractive wooden panelling in the ceiling and offers you an ideal location to enjoy the garden. Together with the favourable sun position, you can unwind here. There is enough space in the front garden to possibly build a swimming pool. Given the south-facing location, you can then enjoy the favourable sun position to the maximum.