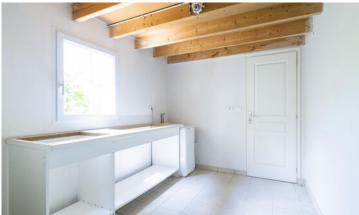

The house has 4 spacious bedrooms, each with a French door to the garden. The dining area offers access to the covered terrace through sliding doors. The open kitchen is equipped with, among other things, a fridge-freezer, a microwave, a coffee maker, an electric hob (with extractor hood), an oven and a dishwasher. The fully tiled bathroom is fitted with a shower and single washbasin. The generous utility room is with set-up for boiler, washing machine, dryer giving access to the spacious garage with enough space for 2 cars. All rooms of the property are on the ground floor.