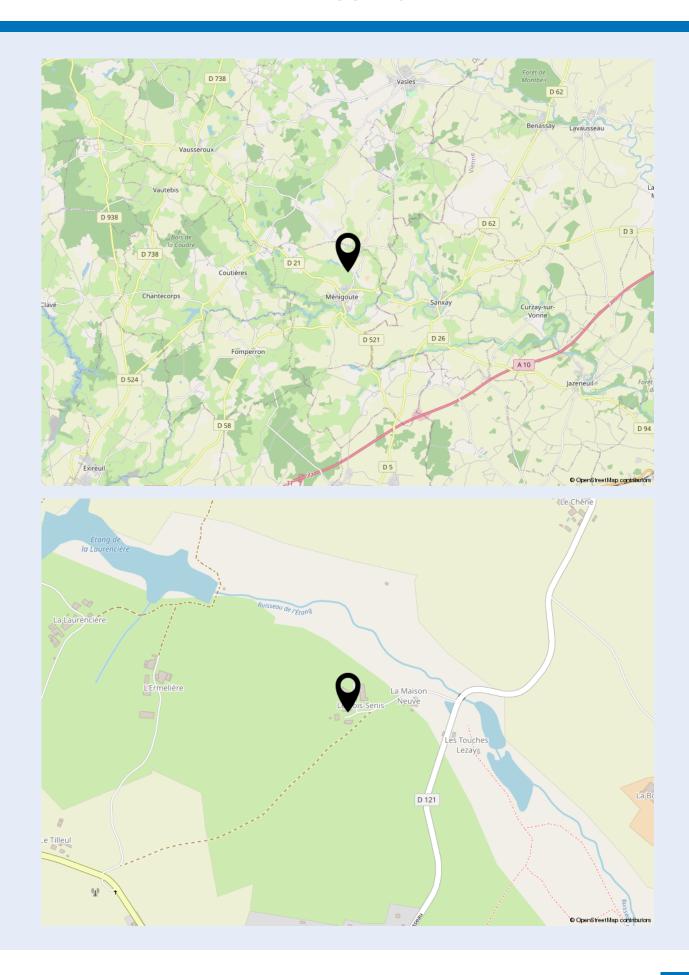

tended for the residents of the park. It swimming pool is open from May 1 to September 30. In addition to the indoor storage room, there is also a large one

park is located close to a 27 hole golf course and has a very well attached wooden shed for bicycles and garden furniture

maintained, quiet, child-friendly and car-free. There is an etc. The villa has its own internet cable and a jeu de boules court and a table tennis table. In the Satellite dish.

There is supervised entertainment for children in high season

is a sandwich service. Dogs are allowed at Le Bois Senis has an active owners association, park.

who regularly organizes activities.

Asking price: €139,000 k.k.































































# **FLOORPLAN**



# CADASTRAL MAP

# MAP LOCATION





## WELCOME AT DOP REAL ESTATE AGENCY

Dop Real Estate Agency is active in the sales of new construction projects and private homes within the Netherlands since 1998. Our points of expertise are permanent homes, investment objects and holiday homes. In particular, the experience in project-based sales and guiding new construction developments makes our office distinctive in the real estate industry. You can enjoy a total package at Dop Real Estate Agency.

Our agents can advise and guide you in sales, purchasing, rental, leasing, project management and property management.

Our working area of expertise also expands outside the Dutch borders. Henk Dop, founder of Dop Real Estate Agency: "Although the foreign market resembles the Dutch, the sales of (vacation) homes abroad have different