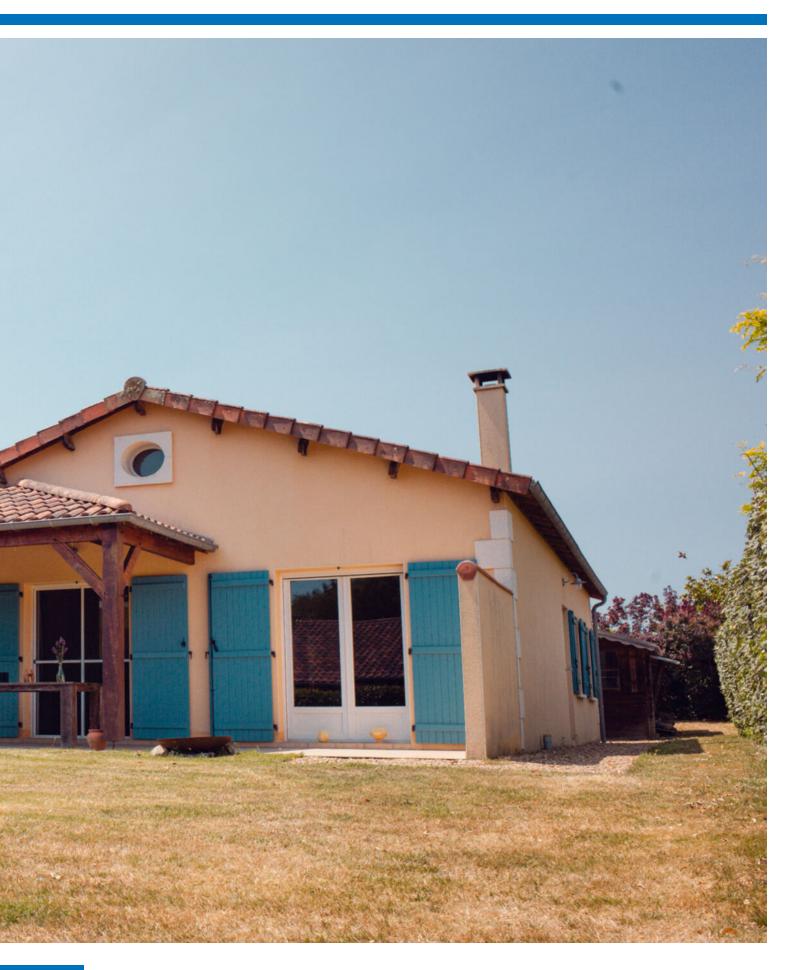

## Dop Makelaars offers: Le Bois Senis 36/37 te Vasles

Domaine "Le Bois Senis" is located in the Poitou-Charentes. This spacious villa with beautiful high beamed ceiling has

(Deux-Sèvres)

with a fireplace, 3 bedrooms and 2 bathrooms (1 in the village of Les Forges and consists of 98 villas. with shower and 1 with bath). The kitchen has everything

The center of the village is within walking distance (500 meters), fully equipped (dishwasher, fridge-freezer, where there is an "English pub" and a local shop (with electric hob and oven daily).

fresh bread, vegetables etc) is located. At 4 kilometers away is the larger village of Vasles where all the others. The large veranda allows you to always sit outside. facilities are available.

The spacious, secluded sunny garden faces south and there

is enough space to have your own swimming pool There is a swimming pool with pitches centrally located in the park.

children's pool, intended for the residents of the park. It swimming pool is open from May 1 to September 30. In addition to the indoor storage room, there is also a large one

park is located close to a 27 hole golf course and has a very well attached wooden shed for bicycles and garden furniture

maintained, quiet, child-friendly and car-free. There is an etc. The villa has its own internet cable and a jeu de boules court and a table tennis table. In the Satellite dish.