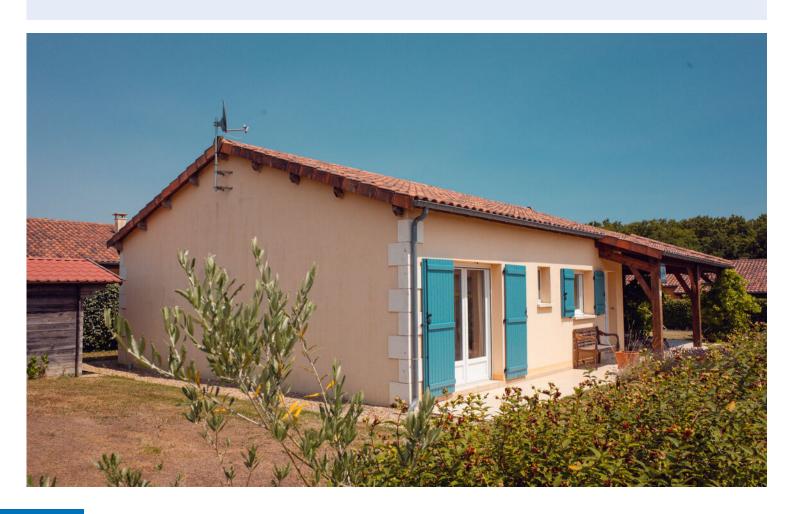

## Dop Makelaars offers: Le Bois Senis 36/37 te Vasles

Domaine "Le Bois Senis" is located in the Poitou-Charentes. This spacious villa with beautiful high beamed ceiling has

(Deux-Sèvres)

with a fireplace, 3 bedrooms and 2 bathrooms (1 in the village of Les Forges and consists of 98 villas. with shower and 1 with bath). The kitchen has everything

The center of the village is within walking distance (500 meters), fully equipped (dishwasher, fridge-freezer, where there is an "English pub" and a local shop (with electric hob and oven daily).

fresh bread, vegetables etc) is located. At 4 kilometers away is the larger village of Vasles where all the others. The large veranda allows you to always sit outside. facilities are available.

The spacious, secluded sunny garden faces south and there

is enough space to have your own swimming pool There is a swimming pool with pitches centrally located in the park.

children's pool, intended for the residents of the park. It swimming pool is open from May 1 to September 30. In addition to the indoor storage room, there is also a large one

park is located close to a 27 hole golf course and has a very well attached wooden shed for bicycles and garden furniture

maintained, quiet, child-friendly and car-free. There is an etc. The villa has its own internet cable and a jeu de boules court and a table tennis table. In the Satellite dish.