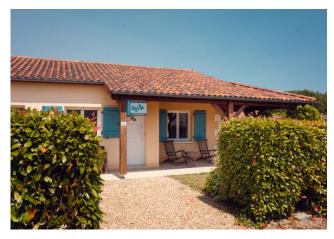

## Dop Makelaars offers: Le Bois Senis 36/37 te Vasles

Domaine "Le Bois Senis" is located in the Poitou-Charentes. This spacious villa with beautiful high beamed ceiling has

(Deux-Sèvres)

with a fireplace, 3 bedrooms and 2 bathrooms (1 in the village of Les Forges and consists of 98 villas. with shower and 1 with bath). The kitchen has everything

The center of the village is within walking distance (500 meters), fully equipped (dishwasher, fridge-freezer, where there is an "English pub" and a local shop (with electric hob and oven daily).

fresh bread, vegetables etc) is located. At 4 kilometers away is the larger village of Vasles where all the others. The large veranda allows you to always sit outside. facilities are available.

The spacious, secluded sunny garden faces south and there

is enough space to have your own swimming pool There is a swimming pool with pitches centrally located in the park.

children's pool, intended for the residents of the park. It swimming pool is open from May 1 to September 30. In addition to the indoor storage room, there is also a large one