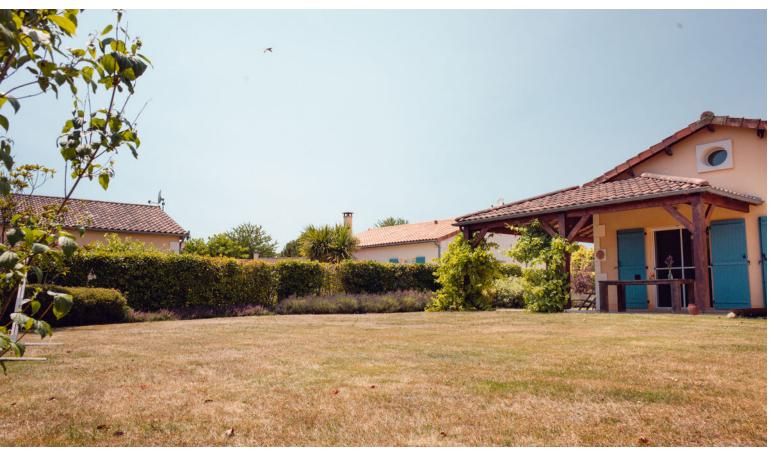

The spacious, secluded sunny garden faces south and there

is enough space to have your own swimming pool There is a swimming pool with pitches centrally located in the park.

children's pool, intended for the residents of the park. It swimming pool is open from May 1 to September 30. In addition to the indoor storage room, there is also a large one

park is located close to a 27 hole golf course and has a very well attached wooden shed for bicycles and garden furniture

maintained, quiet, child-friendly and car-free. There is an etc. The villa has its own internet cable and a jeu de boules court and a table tennis table. In the Satellite dish.