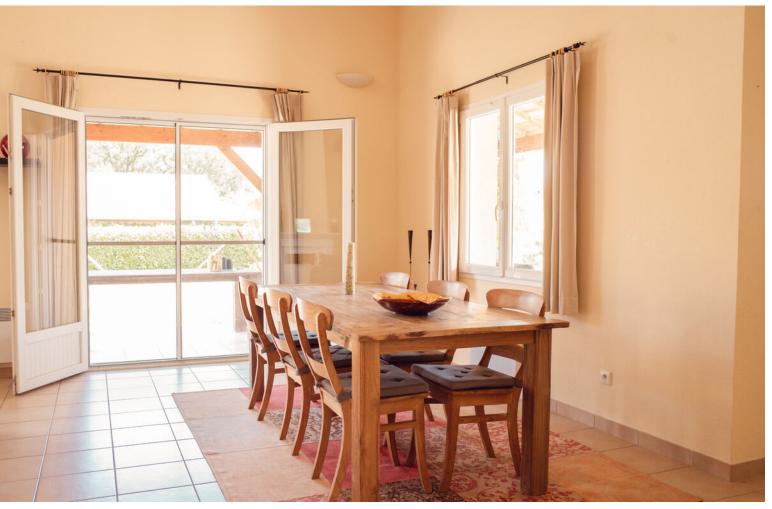

The center of the village is within walking distance (500 meters), fully equipped (dishwasher, fridge-freezer, where there is an "English pub" and a local shop (with electric hob and oven daily).

fresh bread, vegetables etc) is located. At 4 kilometers away is the larger village of Vasles where all the others. The large veranda allows you to always sit outside. facilities are available.