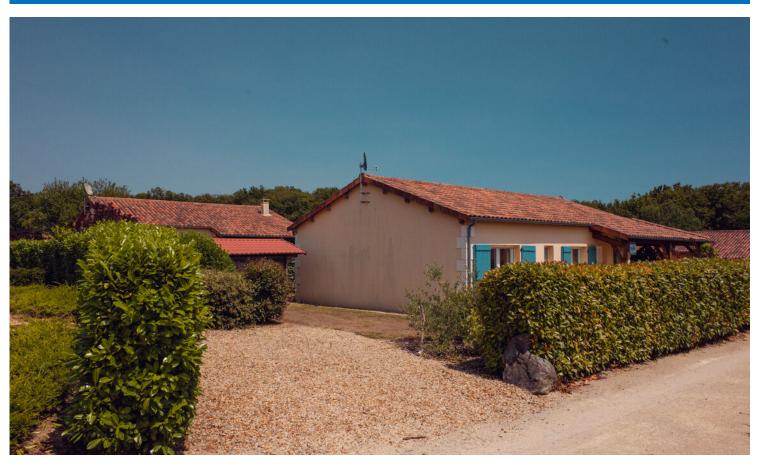

## Dop Makelaars offers: Le Bois Senis 36/37 te Vasles

Domaine "Le Bois Senis" is located in the Poitou-Charentes. This spacious villa with beautiful high beamed ceiling has

(Deux-Sèvres)

with a fireplace, 3 bedrooms and 2 bathrooms (1 in the village of Les Forges and consists of 98 villas. with shower and 1 with bath). The kitchen has everything

The center of the village is within walking distance (500 meters), fully equipped (dishwasher, fridge-freezer, where there is an "English pub" and a local shop (with electric hob and oven daily).

fresh bread, vegetables etc) is located. At 4 kilometers away is the larger village of Vasles where all the others. The large veranda allows you to always sit outside. facilities are available.

The spacious, secluded sunny garden faces south and there

is enough space to have your own swimming pool There is a swimming pool with pitches centrally located in the park.

children's pool, intended for the residents of the park. It swimming pool is open from May 1 to September 30. In addition to the indoor storage room, there is also a large one

park is located close to a 27 hole golf course and has a very well attached wooden shed for bicycles and garden furniture

maintained, quiet, child-friendly and car-free. There is an etc. The villa has its own internet cable and a jeu de boules court and a table tennis table. In the Satellite dish.