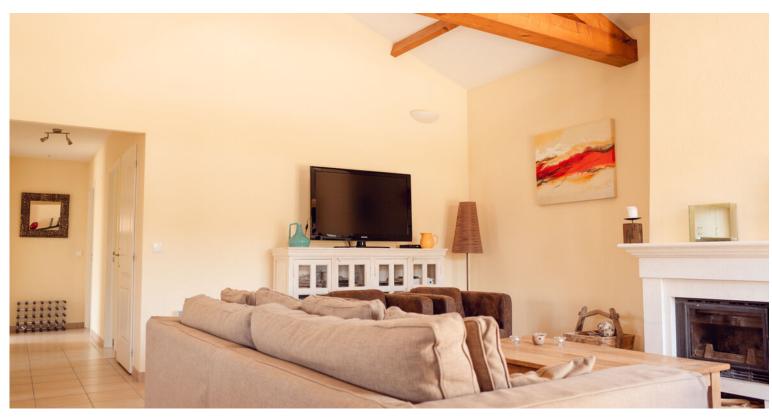

## Dop Makelaars offers: Le Bois Senis 36/37 te Vasles

Domaine "Le Bois Senis" is located in the Poitou-Charentes. This spacious villa with beautiful high beamed ceiling has

(Deux-Sèvres)

with a fireplace, 3 bedrooms and 2 bathrooms (1 in the village of Les Forges and consists of 98 villas. with shower and 1 with bath). The kitchen has everything

The center of the village is within walking distance (500 meters), fully equipped (dishwasher, fridge-freezer, where there is an "English pub" and a local shop (with electric hob and oven daily).

fresh bread, vegetables etc) is located. At 4 kilometers away is the larger village of Vasles where all the others. The large veranda allows you to always sit outside. facilities are available.