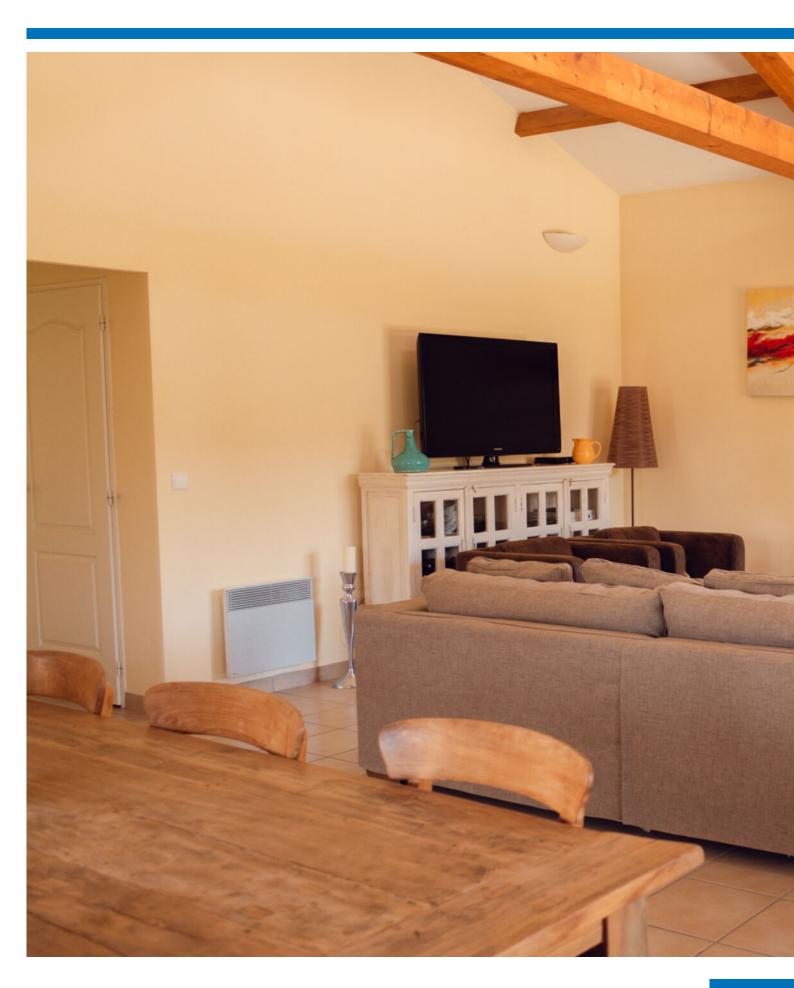

## Dop Makelaars offers: Le Bois Senis 36/37 te Vasles

Domaine "Le Bois Senis" is located in the Poitou-Charentes. This spacious villa with beautiful high beamed ceiling has

(Deux-Sèvres)

with a fireplace, 3 bedrooms and 2 bathrooms (1 in the village of Les Forges and consists of 98 villas. with shower and 1 with bath). The kitchen has everything

The center of the village is within walking distance (500 meters), fully equipped (dishwasher, fridge-freezer, where there is an "English pub" and a local shop (with electric hob and oven daily).

fresh bread, vegetables etc) is located. At 4 kilometers away is the larger village of Vasles where all the others. The large veranda allows you to always sit outside. facilities are available.