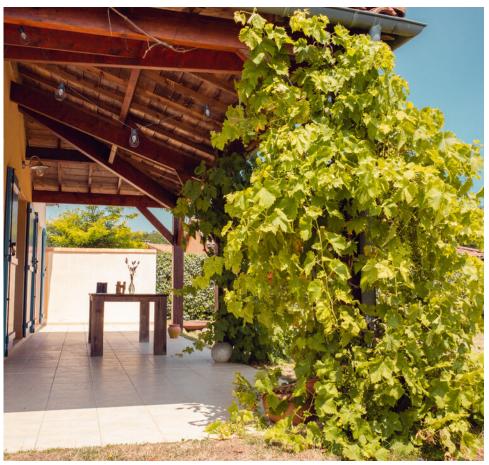

The center of the village is within walking distance (500 meters), fully equipped (dishwasher, fridge-freezer, where there is an "English pub" and a local shop (with electric hob and oven daily).

fresh bread, vegetables etc) is located. At 4 kilometers away is the larger village of Vasles where all the others. The large veranda allows you to always sit outside. facilities are available.

The spacious, secluded sunny garden faces south and there

is enough space to have your own swimming pool There is a swimming pool with pitches centrally located in the park.

children's pool, intended for the residents of the park. It swimming pool is open from May 1 to September 30. In addition to the indoor storage room, there is also a large one