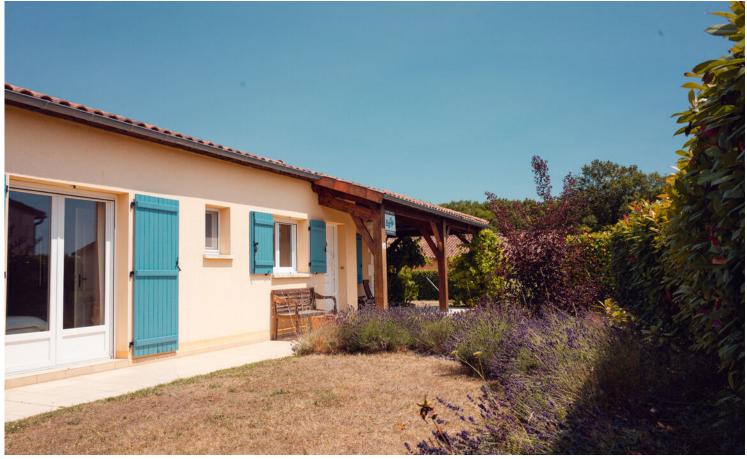

## Dop Makelaars offers: Le Bois Senis 36/37 te Vasles

Domaine "Le Bois Senis" is located in the Poitou-Charentes. This spacious villa with beautiful high beamed ceiling has

(Deux-Sèvres)

with a fireplace, 3 bedrooms and 2 bathrooms (1 in the village of Les Forges and consists of 98 villas. with shower and 1 with bath). The kitchen has everything

The center of the village is within walking distance (500 meters), fully equipped (dishwasher, fridge-freezer, where there is an "English pub" and a local shop (with electric hob and oven daily).

fresh bread, vegetables etc) is located. At 4 kilometers away is the larger village of Vasles where all the others. The large veranda allows you to always sit outside. facilities are available.

The spacious, secluded sunny garden faces south and there

is enough space to have your own swimming pool There is a swimming pool with pitches centrally located in the park.

children's pool, intended for the residents of the park. It swimming pool is open from May 1 to September 30. In addition to the indoor storage room, there is also a large one

park is located close to a 27 hole golf course and has a very well attached wooden shed for bicycles and garden furniture

maintained, quiet, child-friendly and car-free. There is an etc. The villa has its own internet cable and a jeu de boules court and a table tennis table. In the Satellite dish.