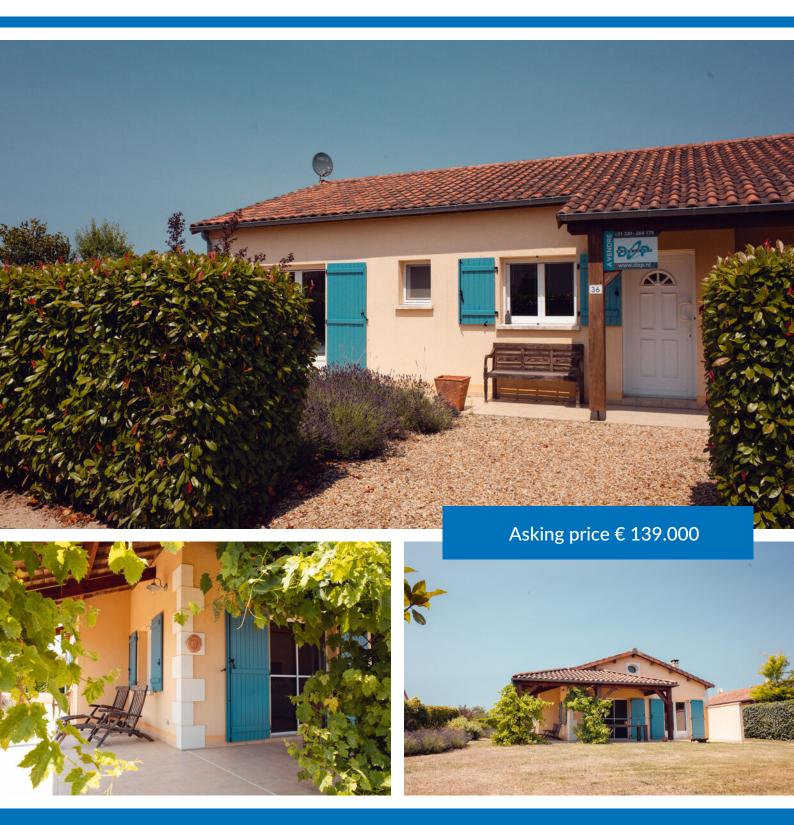

# LE BOIS SENIS 36/37 - VASLES

# **CHARACTERISTICS**

Living area: 100 m<sup>2</sup>

**Favorable sunny position** 

Plot area: 850 m<sup>2</sup>

**Community pool** 

Bathrooms: 2

**Unique location** 

Bedrooms: 3

## Dop Makelaars offers: Le Bois Senis 36/37 te Vasles

Domaine "Le Bois Senis" is located in the Poitou-Charentes. This spacious villa with beautiful high beamed ceiling has

(Deux-Sèvres)

with a fireplace, 3 bedrooms and 2 bathrooms (1 in the village of Les Forges and consists of 98 villas. with shower and 1 with bath). The kitchen has everything

The center of the village is within walking distance (500 meters), fully equipped (dishwasher, fridge-freezer, where there is an "English pub" and a local shop (with electric hob and oven daily).

fresh bread, vegetables etc) is located. At 4 kilometers away is the larger village of Vasles where all the others. The large veranda allows you to always sit outside. facilities are available.

The spacious, secluded sunny garden faces south and there

is enough space to have your own swimming pool There is a swimming pool with pitches centrally located in the park.

children's pool, intended for the residents of the park. It swimming pool is open from May 1 to September 30. In addition to the indoor storage room, there is also a large one

park is located close to a 27 hole golf course and has a very well attached wooden shed for bicycles and garden furniture

maintained, quiet, child-friendly and car-free. There is an etc. The villa has its own internet cable and a jeu de boules court and a table tennis table. In the Satellite dish.

There is supervised entertainment for children in high season

is a sandwich service. Dogs are allowed at Le Bois Senis has an active owners association, park.

who regularly organizes activities.

Asking price: €139,000 k.k.