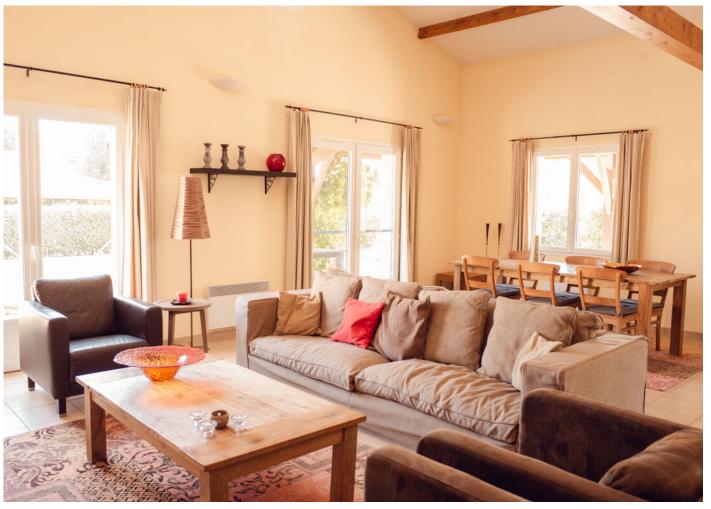

## Dop Makelaars offers: Le Bois Senis 36/37 te Vasles

Domaine "Le Bois Senis" is located in the Poitou-Charentes. This spacious villa with beautiful high beamed ceiling has

(Deux-Sèvres)

with a fireplace, 3 bedrooms and 2 bathrooms (1 in the village of Les Forges and consists of 98 villas. with shower and 1 with bath). The kitchen has everything

The center of the village is within walking distance (500 meters), fully equipped (dishwasher, fridge-freezer, where there is an "English pub" and a local shop (with electric hob and oven daily).

fresh bread, vegetables etc) is located. At 4 kilometers away is the larger village of Vasles where all the others. The large veranda allows you to always sit outside. facilities are available.

The spacious, secluded sunny garden faces south and there

is enough space to have your own swimming pool There is a swimming pool with pitches centrally located in the park.

children's pool, intended for the residents of the park. It swimming pool is open from May 1 to September 30. In addition to the indoor storage room, there is also a large one

park is located close to a 27 hole golf course and has a very well attached wooden shed for bicycles and garden furniture

maintained, quiet, child-friendly and car-free. There is an etc. The villa has its own internet cable and a jeu de boules court and a table tennis table. In the Satellite dish.