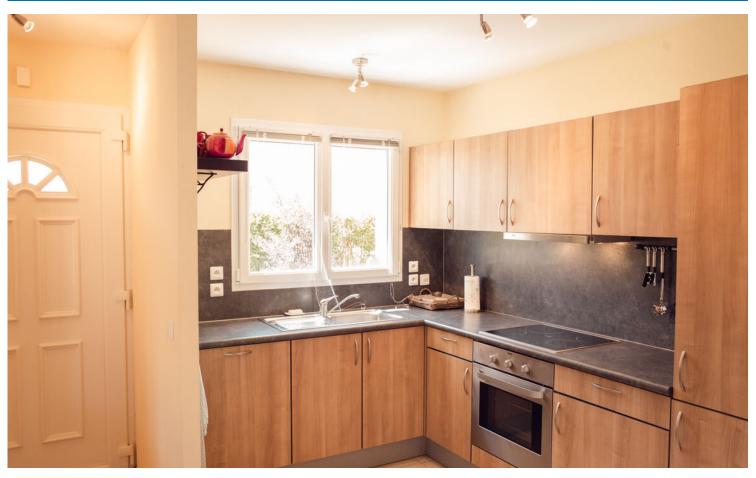

The center of the village is within walking distance (500 meters), fully equipped (dishwasher, fridge-freezer, where there is an "English pub" and a local shop (with electric hob and oven daily).

fresh bread, vegetables etc) is located. At 4 kilometers away is the larger village of Vasles where all the others. The large veranda allows you to always sit outside. facilities are available.