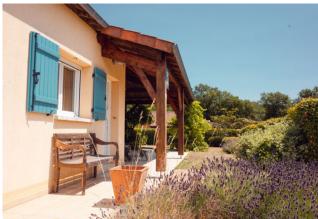

The center of the village is within walking distance (500 meters), fully equipped (dishwasher, fridge-freezer, where there is an "English pub" and a local shop (with electric hob and oven daily).

fresh bread, vegetables etc) is located. At 4 kilometers away is the larger village of Vasles where all the others. The large veranda allows you to always sit outside. facilities are available.

The spacious, secluded sunny garden faces south and there

is enough space to have your own swimming pool There is a swimming pool with pitches centrally located in the park.

children's pool, intended for the residents of the park. It swimming pool is open from May 1 to September 30. In addition to the indoor storage room, there is also a large one