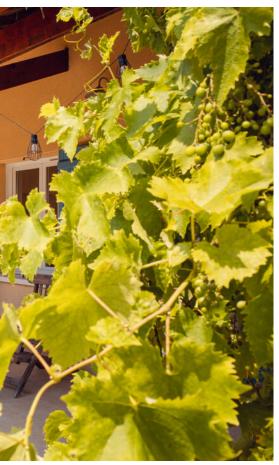

## Dop Makelaars offers: Le Bois Senis 36/37 te Vasles

Domaine "Le Bois Senis" is located in the Poitou-Charentes. This spacious villa with beautiful high beamed ceiling has

(Deux-Sèvres)

with a fireplace, 3 bedrooms and 2 bathrooms (1 in the village of Les Forges and consists of 98 villas. with shower and 1 with bath). The kitchen has everything

The center of the village is within walking distance (500 meters), fully equipped (dishwasher, fridge-freezer, where there is an "English pub" and a local shop (with electric hob and oven daily).

fresh bread, vegetables etc) is located. At 4 kilometers away is the larger village of Vasles where all the others. The large veranda allows you to always sit outside. facilities are available.