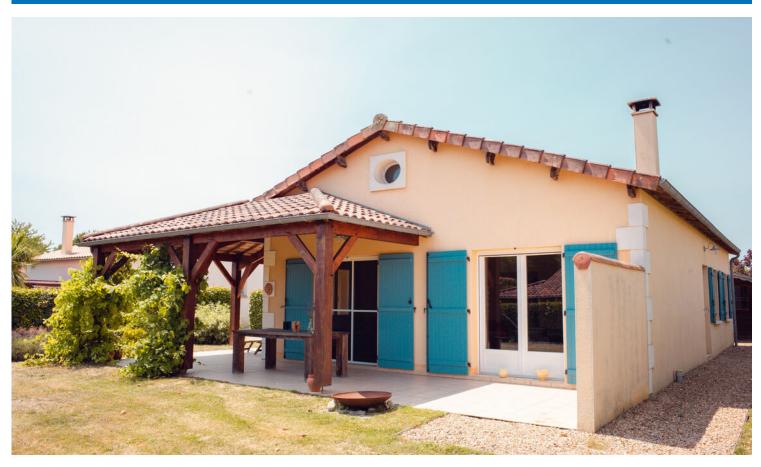

## Dop Makelaars offers: Le Bois Senis 36/37 te Vasles

Domaine "Le Bois Senis" is located in the Poitou-Charentes. This spacious villa with beautiful high beamed ceiling has

(Deux-Sèvres)

with a fireplace, 3 bedrooms and 2 bathrooms (1 in the village of Les Forges and consists of 98 villas. with shower and 1 with bath). The kitchen has everything

The center of the village is within walking distance (500 meters), fully equipped (dishwasher, fridge-freezer, where there is an "English pub" and a local shop (with electric hob and oven daily).

fresh bread, vegetables etc) is located. At 4 kilometers away is the larger village of Vasles where all the others. The large veranda allows you to always sit outside. facilities are available.

The spacious, secluded sunny garden faces south and there

is enough space to have your own swimming pool There is a swimming pool with pitches centrally located in the park.

children's pool, intended for the residents of the park. It swimming pool is open from May 1 to September 30. In addition to the indoor storage room, there is also a large one

park is located close to a 27 hole golf course and has a very well attached wooden shed for bicycles and garden furniture

maintained, quiet, child-friendly and car-free. There is an etc. The villa has its own internet cable and a jeu de boules court and a table tennis table. In the Satellite dish.